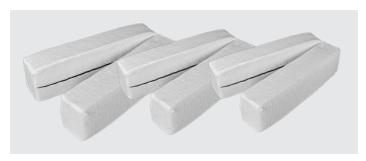

# Multiple sizes

To ensure you get the perfect extension length, we offer our short queen mattress extender in multiple different size configurations. Available in 6", 8" and 10"

| 0 |  |   |
|---|--|---|
|   |  |   |
|   |  | 1 |

| Part #     | Description                                               |
|------------|-----------------------------------------------------------|
| 2022323580 | Thomas Payne Short Queen RV Bed Extender - 30" x 6" x 6"  |
| 2022323581 | Thomas Payne Short Queen RV Bed Extender - 30" x 6" x 8"  |
| 2022323582 | Thomas Payne Short Queen RV Bed Extender - 30" x 6" x 10" |