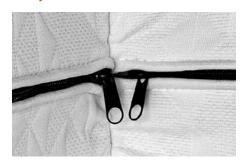

#### Easy care

Cleaning this camper bed extender is easy. Simply unzip the cover, remove it from the mattress and hand wash to freshen it up between trips