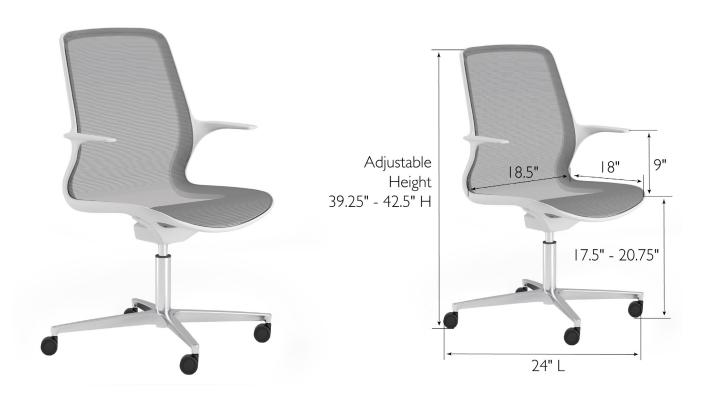

## **SPECIFICATIONS**

MATERIAL CONSTRUCTION: Plastic, Glass Filled Polamide, Mesh

ASSEMBLY REQUIRED: Yes
TOOLS NEEDED FOR ASSEMBLY: None

**ASSEMBLED DIMENSIONS:**  $39.25"-42.5" \text{ H} \times 24" \text{ L} \times 23.5" \text{ W}$ 

ASSEMBLED WEIGHT: 21 lbs. WEIGHT CAPACITY: 300 lbs.

FRAME STYLE: One-Piece Mesh Back and Seat

BASE TYPE: 4-Star Aluminum Polished Gas Lift

BACK REST DIMENSIONS: 21.75" H x 18.5" L

**SEAT DIMENSIONS:** 17.5"-20.75" H × 18.5" L × 18" D

**SEAT HEIGHT ADJUSTMENT:** Yes

**SEAT MATERIAL**: Mesh

**LEG MATERIAL:** Heavy-Duty Polished Aluminum

ARMREST TYPE: Fixed SWIVEL: Yes TILT LOCK: Yes

TILT MECHANISM: Integrated Tilt

WHEELS OR CASTERS: Yes
COUNTRY OF ORIGIN: Italy