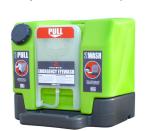

#### REW01112 EMERGENCY EYEWASH STATION

12 GALLON EYEWASH STATION

- Delivers at least 15 minutes of non-Injurious flow to meet the ANSI Z358.1 standard
- · One-step activation for near instantaneous flow
- . Manifold and base work together to capture wastewater and drain into disposal bin or cart
- MIN and MAX lines on manifold help ensure proper water level
- Front-facing opening to easily add water and preservative
- Hi-vis green color is easily recognizable if an injury occurs
- · Gravity-fed station can be wall mounted, used with a stand, or placed on a table/cart
- . Includes a wall bracket, potable water preservative, test log card and drainage hose