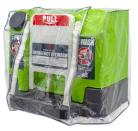

#### **DUST COVER** #REWCOVER12

- Protects 12 gallon eyewash station from dust and environmental contaminants
- . Maintains useability with hook and loop closure that releases with activation of tray