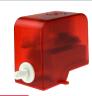

## **EMERGENCY EYEWASH STATION ALARM** #REWALARM

The optional alarm system adds another level of safety to the emergency eyewash station. When the station is activated, the alarm automatically alerts nearby workers that help is needed with a siren and flashing light. \* Batteries NOT Included.

Mounts neatly on top of Radians 16 gallon or 12 gallon Emergency Evewash Tank.