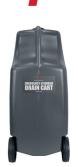

Eyewash station, stand, drain cart, alarm and dust cover sold separately

**DRAIN CART** 

- . Strong plastic construction with 16-gallon capacity
- . Small drain hose opening in top to collect water
- . Screw-on cap to cover drain hose opening when rolling filled cart
- · Ergonomic design for easy pushing or pulling to disposal area
- . Drain cap at bottom of cart is easily unscrewed for wastewater disposal and can accommodate standard water hose
- . Molded wheels and steel axle for stability and durability on range of surfaces