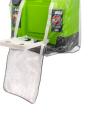

#### **DUST COVER** #REWCOVER12

- Protects 12 gallon eyewash station from dust and environmental contaminants
- . Maintains useability with hook and loop closure that releases with activation of tray