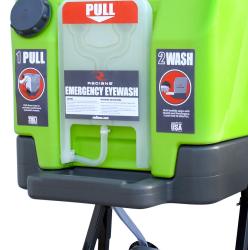

#### REW01112 EMERGENCY EYEWASH STATION

12 GALLON EYEWASH STATION

- Delivers at least 15 minutes of non-Injurious flow to meet the ANSI Z358.1 standard
- · One-step activation for near instantaneous flow
- . Manifold and base work together to capture wastewater and drain into disposal bin or cart
- MIN and MAX lines on manifold help ensure proper water level
- Front-facing opening to easily add water and preservative
- Hi-vis green color is easily recognizable if an injury occurs
- · Gravity-fed station can be wall mounted, used with a stand, or placed on a table/cart
- . Includes a wall bracket, potable water preservative, test log card and drainage hose