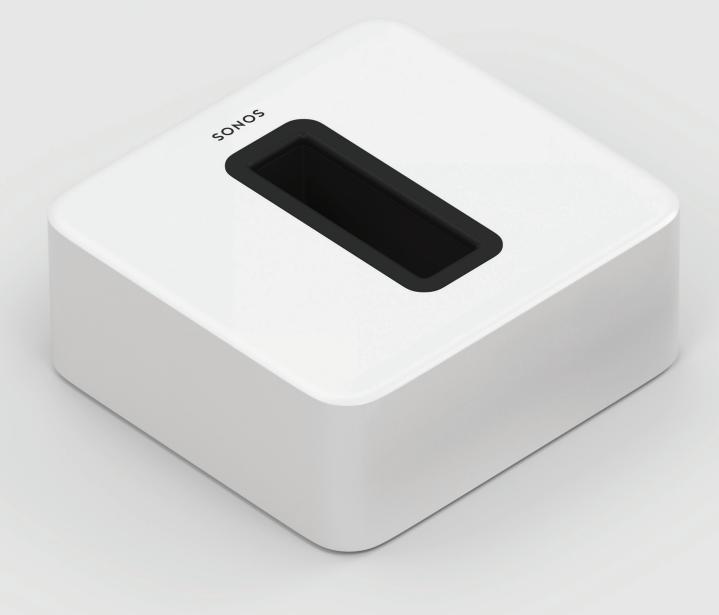

Sub

SONOS

Powerful, deep impact bass for your home theater and your music.

#### Feel the bass

Bass is all about moving air. The more you move, the more bass you hear. Sub delivers amazing amounts of highly-detailed, dynamic bass by using a surprisingly strong pair of woofers to move air. We also designed Sub with an opening in the middle to move even more air out of the enclosure.

#### Zero vibration

The problem with moving all that air to create bass is it makes most subwoofers shake, rattle, and roll. Not Sub. We positioned the drivers on opposite sides of the enclosure, face to face, to cancel out the force of all that vibration. Deep, delicious bass is all you'll hear.