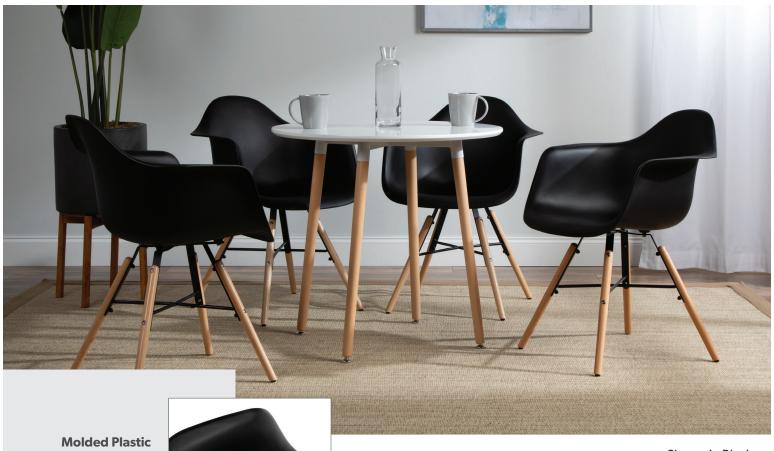

## Plastic Arm Chair 4PK

Provides easy sitting

**Beechwood Legs** With a wire support

- Mid century modern plastic accent chairs sold in sets of 4
- Curved seat back for support
- Easy to clean seat
- Semi-assembled bases for easy installation
- Backed by the OFM 5-Year Limited Warranty

Shown in Black