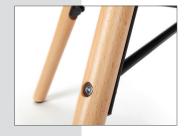

## Plastic Arm Chair 4PK

Provides easy sitting

**Beechwood Legs** With a wire support

## **Finishes**

White

Black

**Felt Floor Protectors** Help prevent surface scratches and marks