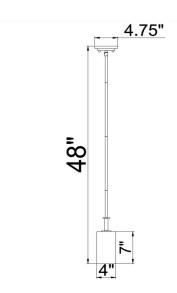

**ASSEMBLED DIMENSIONS:** 48"  $H \times 4$ "  $L \times 4.75$ " D

WEIGHT: 1.76 lbs.

BACKPLATE DIMENSIONS: N/A
CANOPY/PLATE DIMENSIONS: N/A
GLASS/SHADE DIMENSIONS: N/A
GLASS/SHADE MATERIAL: Glass
GLASS/SHADE TYPE: N/A
GLASS/SHADE COLOR: N/A