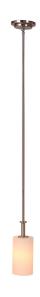

## Eastport I-Light Mini Pendant Satin Nickel

**ASSEMBLED DIMENSIONS:** 48"  $H \times 4$ "  $L \times 4.75$ " D

WEIGHT: 1.76 lbs.

BACKPLATE DIMENSIONS: N/A
CANOPY/PLATE DIMENSIONS: N/A
GLASS/SHADE DIMENSIONS: N/A
GLASS/SHADE MATERIAL: Glass
GLASS/SHADE TYPE: N/A
GLASS/SHADE COLOR: N/A