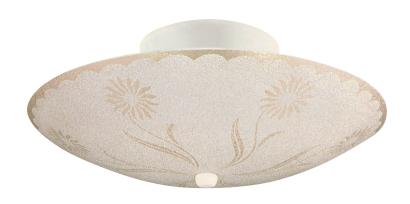

## 2-Light Ceiling Light White

GLASS/SHADE MATERIAL: Glass
GLASS/SHADE TYPE: Frosted
GLASS/SHADE COLOR: White

LED BRIGHTNESS (LUMENS):

LED COLOR CORRELATED TEMPERATURE (CCT): N/A

LED COLOR RENDERING INDEX (CRI): N/A

LED EFFICACY: N/A

LED AVERAGE RATED LIFE: N/A