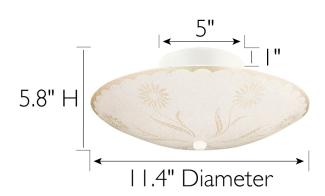

ASSEMBLED DIMENSIONS: 5.8" H × 11.4" L × 11.4" D

WEIGHT: 1.94 lbs.

BACKPLATE DIMENSIONS: N/A

CANOPY/PLATE DIMENSIONS:  $I" H \times 5" L \times 5" D$ 

GLASS/SHADE DIMENSIONS: 1.8"  $H \times 11.4$ "  $L \times 11.4$ " D