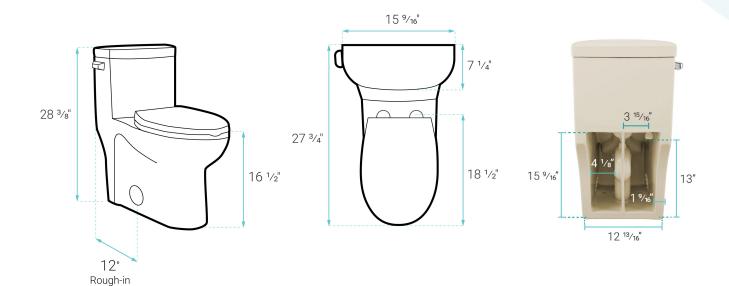

#### Installation:

- Floor mount
- Standard 12" rough-in

### Specifications:

- N.W: 88.3 lb.

- L: 27 3/4" x W: 15 9/16" x H: 28 3/8"