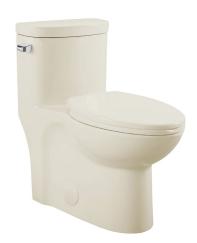

# Sublime

## One-Piece Toilet SM-1T206BQ

#### Features:

- One-piece, seamless, easy-to-clean design
- Glazed ceramic, skirted trapway
- Elongated bowl
- 16.5" bowl height with seat
- Single, gravity flush 1.28 GPF
- Quick-release, soft-close seat

#### Colors & Finishes:

☐ White: SM-1T206☐ Bisque: SM-1T206BQ