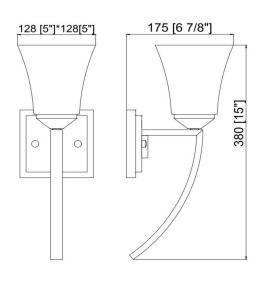

ASSEMBLED DIMENSIONS:  $15" H \times 5" L \times 6.9" D$ 

WEIGHT: N/A

BACKPLATE DIMENSIONS: N/A
CANOPY/PLATE DIMENSIONS: N/A
GLASS/SHADE DIMENSIONS: N/A

GLASS/SHADE MATERIAL:

GLASS/SHADE TYPE: N/A
GLASS/SHADE COLOR: N/A