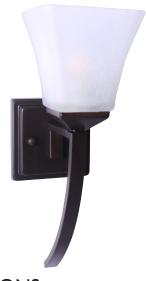

## Torino I-Light Wall Light Brushed Bronze

## **SPECIFICATIONS**

MOUNTING: Wall Mount
SLOPED CEILING ADAPTABLE: N/A

LAMPTYPE I: I lamp Incandescent Medium

BULB INCLUDED: N/A
WATTS PER BULB: N/A
TOTAL WATTAGE: N/A
DIMMABLE: Yes
MATERIAL CONSTRUCTION: Steel

ASSEMBLED DIMENSIONS:  $15" H \times 5" L \times 6.9" D$ 

WEIGHT: N/A

BACKPLATE DIMENSIONS: N/A
CANOPY/PLATE DIMENSIONS: N/A
GLASS/SHADE DIMENSIONS: N/A

GLASS/SHADE MATERIAL:

GLASS/SHADE TYPE: N/A
GLASS/SHADE COLOR: N/A