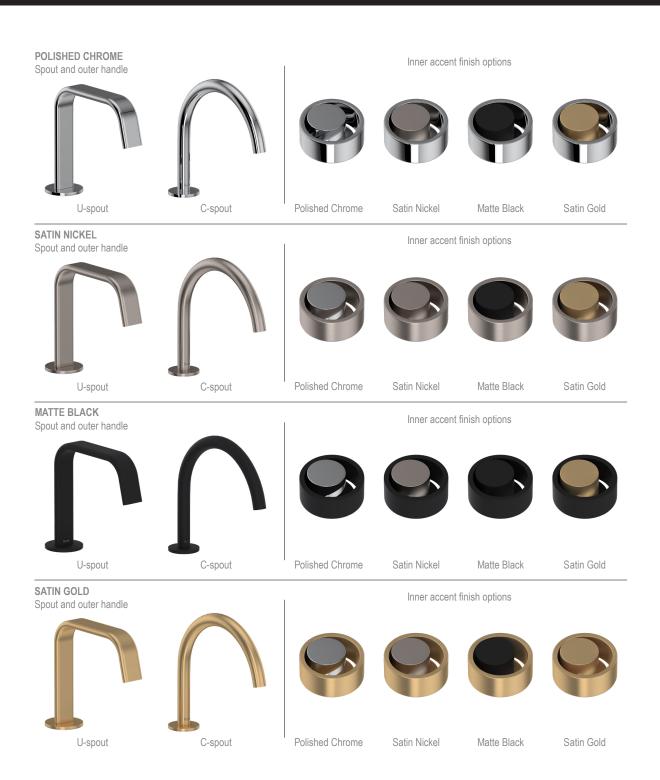

#### **FEATURES**

- 16 outer handle and inner accent finish combinations
- Outer handle finish and trim plate finish are always the same
- · Trim set with escutcheon, dome and handle only to:
  - R1040BO rough
  - · R1062BO rough
- · Must order rough to complete
- · All components made of brass