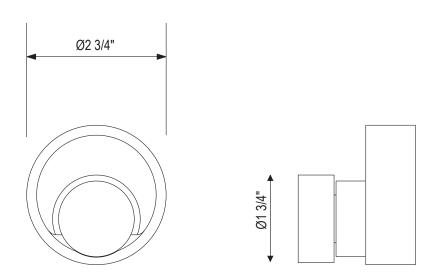

houseofrohl.com



## ECLISSI™ TRIM FOR VOLUME CONTROL AND DIVERTER

# EC18W2IW

#### **FEATURES**

- 16 outer handle and inner accent finish combinations
- Outer handle finish and trim plate finish are always the same
- · Trim set with escutcheon, dome and handle only to:
  - R1040BO rough
  - · R1062BO rough
- · Must order rough to complete
- · All components made of brass



For warranty or additional information, contact:

**US** customers

U.S.A. HOUSEOFROHL.COM 1-800-777-9762 Canadian customers

QUEBEC / MARITIMES / WESTERN CANADA QUÉBEC / MARITIMES / OUEST CANADIEN QUEBEC / MARITIMOS / CANADA OCCIDENTAL HOUSEOFROHL.CA 1-866-473-8442 ONTARIO HOUSEOFROHL.CA 1-800-287-5354

Riobel







Rohl



# Rohl

houseofrohl.com

## **INSTALLATION INSTRUCTIONS**