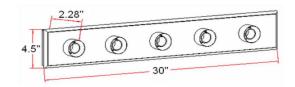

MATERIAL CONSTRUCTION: Steel

**ASSEMBLED DIMENSIONS:** 4.5" H × 30" L × 2.28" D

WEIGHT: 4.38 lbs.

**BACKPLATE DIMENSIONS:** N/A CANOPY/PLATE DIMENSIONS: N/A **GLASS/SHADE DIMENSIONS:** N/A **GLASS/SHADE MATERIAL:** N/A GLASS/SHADE TYPE: N/A **GLASS/SHADE COLOR:** N/A