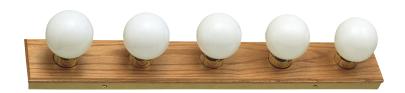

## 5-Light Vanity Light Honey Oak

## **SPECIFICATIONS**

MOUNTING: Wall Mount

SLOPED CEILING ADAPTABLE:

LAMPTYPE I: Maximum 60W

Medium Base Bulb

**BULB INCLUDED:** No WATTS PER BULB: 60W

TOTAL WATTAGE: 300W

DIMMABLE: Yes

MATERIAL CONSTRUCTION: Steel

**ASSEMBLED DIMENSIONS:** 4.5" H × 30" L × 2.28" D

WEIGHT: 4.38 lbs.

**BACKPLATE DIMENSIONS:** N/A CANOPY/PLATE DIMENSIONS: N/A **GLASS/SHADE DIMENSIONS:** N/A **GLASS/SHADE MATERIAL:** N/A GLASS/SHADE TYPE: N/A **GLASS/SHADE COLOR:** N/A