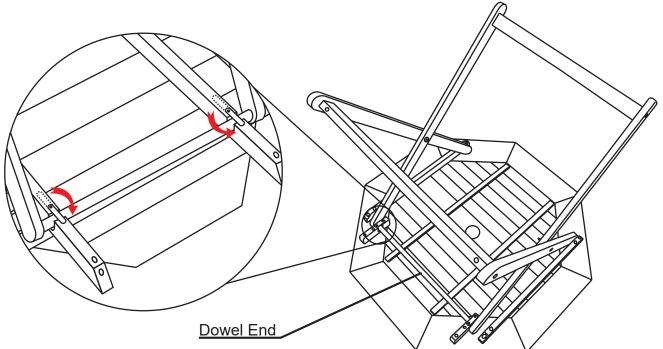

## **EASY SET-UP**

### STEP 2

- 1. Place the dowel end of the leg into the notch on the tabletop.
- 2. Turn the metal tabs to keep the legs in place.