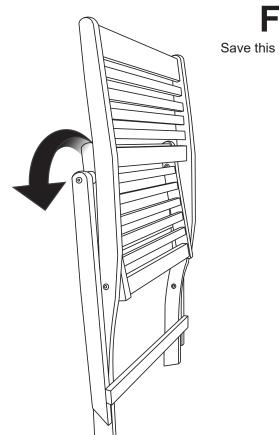

# MERANTI WOOD FOLDING OUTDOOR PATIO CHAIR

Simply fold the seat down and place the chair on a flat, level surface.