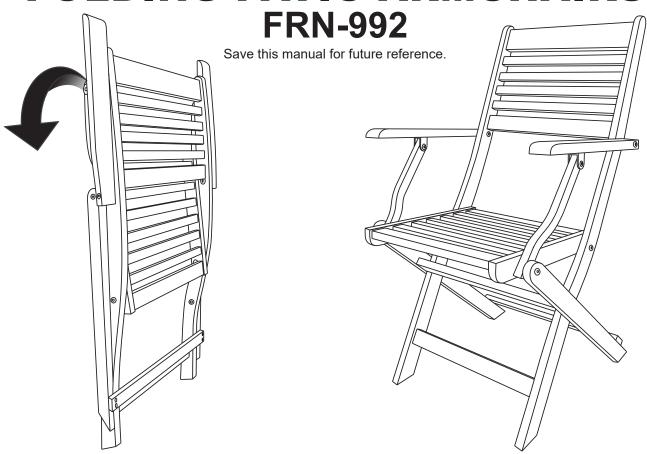

## **MERANTI WOOD OUTDOOR FOLDING PATIO ARMCHAIRS**

Simply fold the seat down and place the chair on a flat, level surface.