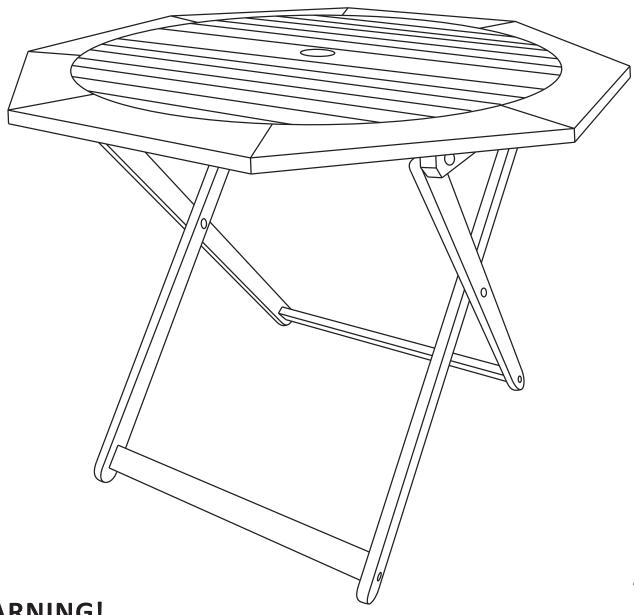

# MERANTI WOOD OCTAGON FOLDING OUTDOOR PATIO TABLE FRN-978

Read this manual carefully before using this product. Save this manual for future reference.