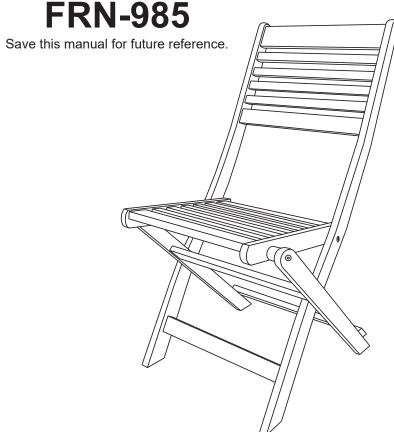

# MERANTI WOOD FOLDING OUTDOOR PATIO CHAIR

Simply fold the seat down and place the chair on a flat, level surface.