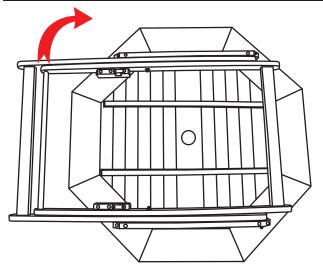

## **EASY SET-UP**

### STEP 1

1. From the edges overhanging the tabletop, lift both legs upwards.