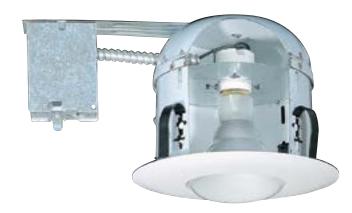

# 6" Non-IC Remodel Shallow Housing

## **Product Description**

 $\label{thm:commercial} Suitable for remodel construction in residential and commercial applications.$ NON-IC. Insulation must be kept a minimum of 3" from housing.

**Housing**Integral thermal protector guards against improper lamping and misuse of insulation materials. Adjustable socket bracket assures proper and consistent lamp positioning. 5 7/8" height allows use in 2" x 6" joist construction.

### **Junction Box**

Listed for through branch circuit wiring and includes several 3/4" knockouts. Supplied with three push-in wire connectors.

| <b>Ordering Information</b> |                                   |
|-----------------------------|-----------------------------------|
| Catalog Number              | Description                       |
| 17004R                      | 6" Non-IC Remodel Shallow Housing |