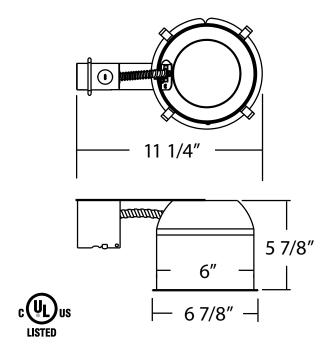

# 6" Non-IC Remodel Shallow Housing

## **Product Description**

 $\label{thm:commercial} Suitable for remodel construction in residential and commercial applications.$ NON-IC. Insulation must be kept a minimum of 3" from housing.

**Housing**Integral thermal protector guards against improper lamping and misuse of insulation materials. Adjustable socket bracket assures proper and consistent lamp positioning. 5 7/8" height allows use in 2" x 6" joist construction.

### **Junction Box**

Listed for through branch circuit wiring and includes several 3/4" knockouts. Supplied with three push-in wire connectors.

| <b>Ordering Information</b> |                                   |
|-----------------------------|-----------------------------------|
| Catalog Number              | Description                       |
| 17004R                      | 6" Non-IC Remodel Shallow Housing |