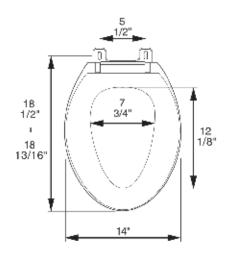

## **Product Specifications**

Hinge Design: Heavy duty, large diameter,

Ring Thickness: 5/8"

Ring Thickness with Bumper: 7/8" Height of Seat with Cover: 2 3/4"

Size: ANSI Standard Toilet - Meets Z124.5 Section 5.1.2