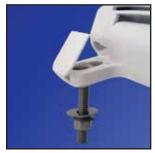

#### **Features**

- Injection molded durable polypropylene plastic UV protection
- · Molded in bumpers
- · Matching adjustable hinge
- 304 stainless steel bolt, nuts and washers
- Rubberized non-skid pads
- Top mount design

## **Product Specifications**

Hinge Design: Heavy duty, large diameter,

Ring Thickness: 5/8"

Ring Thickness with Bumper: 7/8" Height of Seat with Cover: 2 3/4"

Size: ANSI Standard Toilet - Meets Z124.5 Section 5.1.2

### **Additional Information**

Corrosion proof, self-aligning hardware