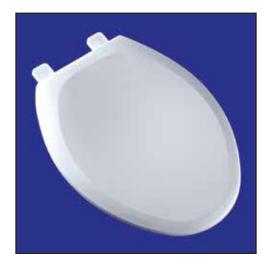

d

where quality and comfort meet™

Seat shall be Comfort™ Seats

# **Model Number C2200HPSS**

# **Premium Plastic Toilet Seat**

**Elongated Closed Front with Cover** 

# Category

LIGHT COMMERCIAL

#### **Features**

- Injection molded durable polypropylene plastic UV protection
- · Molded in bumpers
- · Matching adjustable hinge
- 304 stainless steel bolt, nuts and washers
- Rubberized non-skid pads
- Top mount design



Specify white or black

## **Hinge Color/Finish**

Specify white or black

## **Product Specifications**

Hinge Design: Heavy duty, large diameter,

Ring Thickness: 5/8"

Ring Thickness with Bumper: 7/8" Height of Seat with Cover: 2 3/4"

Size: ANSI Standard Toilet - Meets Z124.5 Section 5.1.2

### **Additional Information**



Corrosion proof, self-aligning hardware