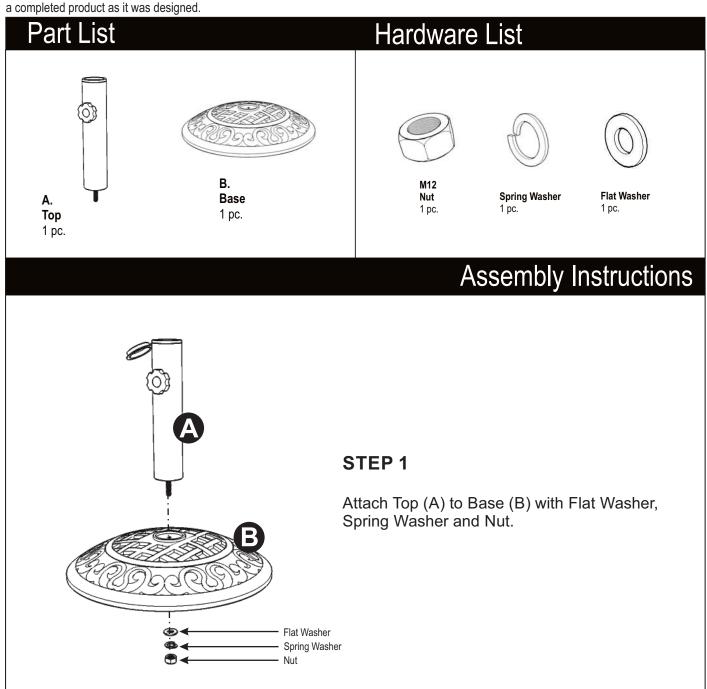

We have taken great care in the design of this product and request that you carefully and strictly follow our assembly instructions to ensure a completed product as it was designed.

Tools required for assembly: 12 MM Wrench or Adjustable Wrench