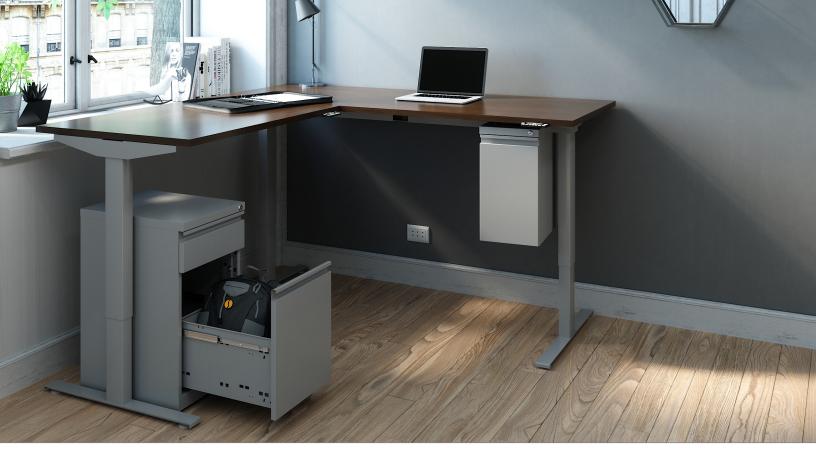

## 20" Deep Mobile Backpack Pedestal File

This box/backpack drawer configuration is designed to provide secure enclosed storage for personal belongings as workforces return to the office.

- Backpack drawer is perfect for backpacks, laptop bags and attachés.
- Box drawer is perfect for organizing office essentials.
- Durable, fully assembled steel construction with non-porous surface is easy to clean and disinfect.
- Commercial grade ball-bearing suspension allows fully loaded drawers to open with ease.
- Includes factory installed hidden casters for easy mobility.
- Lock included to keep contents of all drawers secure.
- Full-extension slides for easy access to drawer contents.
- Includes counterweight to inhibit tip over.
- Full width J-pull handles.
- Hirsh

## Keep Your Belongings Clean and Secure