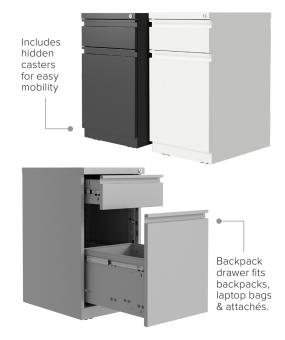

## 20" Deep Mobile Backpack Pedestal File

This box/backpack drawer configuration is designed to provide secure enclosed storage for personal belongings as workforces return to the office.

- Backpack drawer is perfect for backpacks, laptop bags and attachés.
- Box drawer is perfect for organizing office essentials.
- Durable, fully assembled steel construction with non-porous surface is easy to clean and disinfect.
- Commercial grade ball-bearing suspension allows fully loaded drawers to open with ease.
- Includes factory installed hidden casters for easy mobility.
- Lock included to keep contents of all drawers secure.
- Full-extension slides for easy access to drawer contents.
- Includes counterweight to inhibit tip over.
- Full width J-pull handles.
- Hirsh

## Box/Backpack Drawer

27.75" H x 15" W x 19.88" D, Shpg. Wt. 69 lbs.

| LIST PRICE    |
|---------------|
| <br>505.00 EA |
| <br>539.00 EA |
| <br>539.00 EA |
| 24434         |