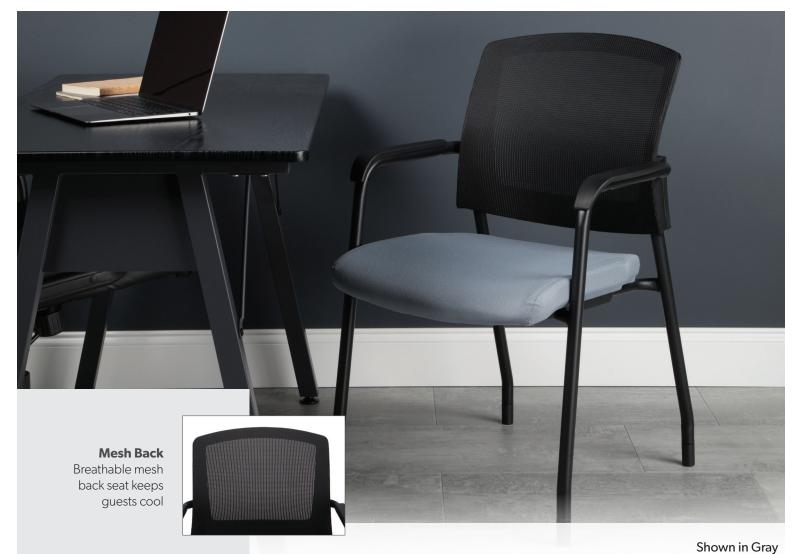

# Mesh Back Guest/Reception Chair

### **Shell Seat**

The chair features a ventilating plastic shell with a 2" fabric seat cushion for comfort

- Contoured plastic arm caps
- Round black steel tube frame
- Stacks 4 chairs high
- Optional casters are available (same height with and without caster)