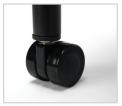

### **Shell Seat**

The chair features a ventilating plastic shell with a 2" fabric seat cushion for comfort

- Contoured plastic arm caps
- Round black steel tube frame
- Stacks 4 chairs high
- Optional casters are available (same height with and without caster)

#### MODEL 424

| Overall Width   | 22.5" W  |
|-----------------|----------|
| Overall Height  | 33.25" H |
| Overall Depth   | 24.5" D  |
| Weight Capacity | 225 lb   |

**Optional Casters** 