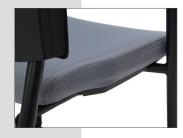

## **Waterfall Seat Edge**

Keeps pressure off of the user's thighs to provide a comfortable guest chair