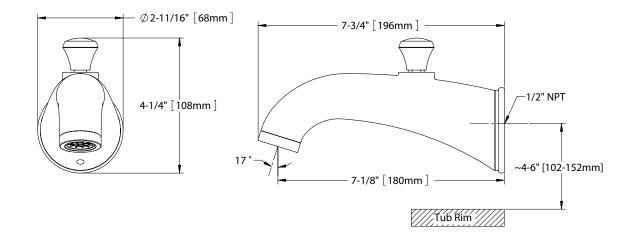

#### **FEATURES**

- Integrated diverter
- Laminar flow
- Brass construction
- 1/2" NPT connection

## PRODUCT SPECIFICATION

The tub spout shall have an integrated diverter and laminar flow. Product shall feature brass construction. Product shall have 1/2" NPT connection. Product shall be TOTO Model TS210EV#\_\_\_\_.

## **SPECIFICATIONS**

Warranty Lifetime Limited Warranty

(Residential Use)

One Year (Commercial Use)

Material BrassShipping Weight 3.0 lbs.

• Shipping Dimensions 9-1/4"L x 4"W x 3-1/2"H