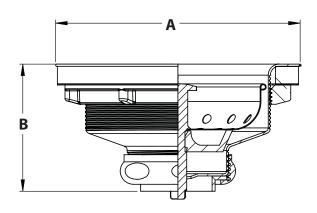

## **Dimensions and Product Offering**

| Part Code | Locknut Material | Slip Nut Material | A (In) | B (In) |
|-----------|------------------|-------------------|--------|--------|
| S14000    | Brass            | Brass             | 4.39"  | 2.28"  |
| S14001    | Zinc             | Zinc              | 4.39"  | 2.2"   |