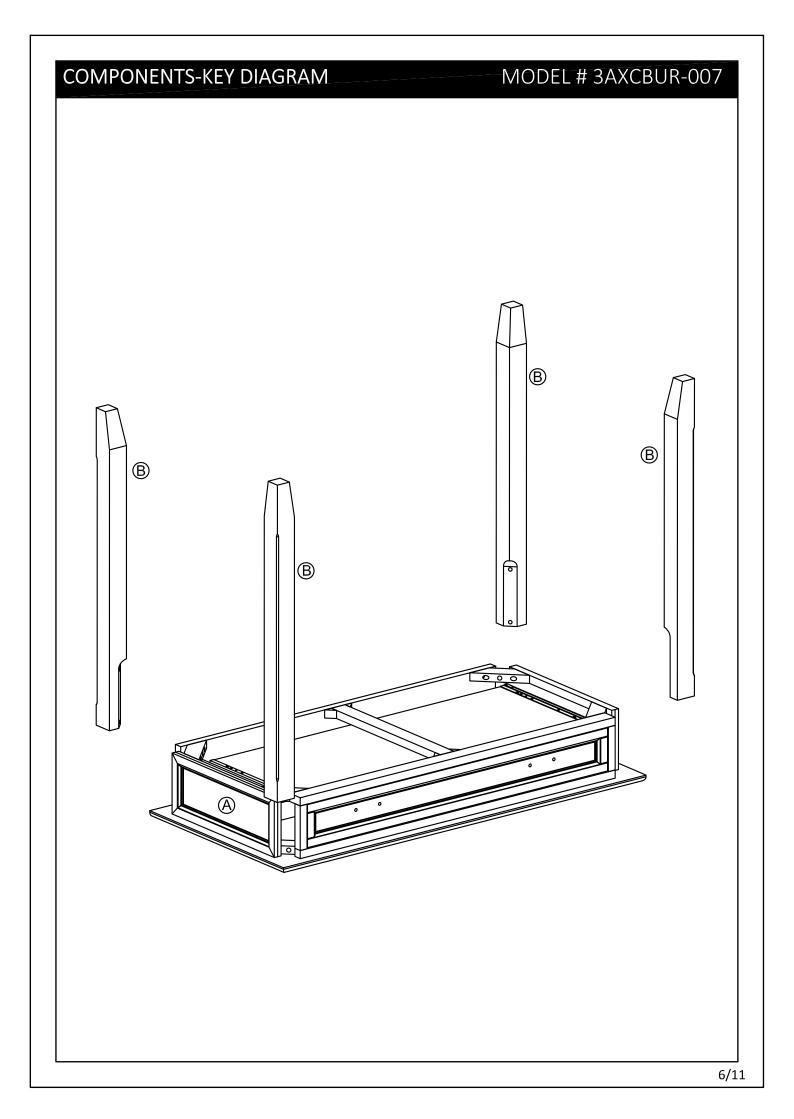

#### **ASSEMBLY**

- 1. Ensure the Wood Lock (attached on the Top) is parallel to the frame.
- 2. Remove Drawer and Keyboard Shelf from to compartment.

- 2. Use 8 sets Bolts and Washers 1 to secure part (A) and (B) (2 sets on each Leg).
- 3. Use Allen Key 2 to tighten Allen Key Bolts. Do not over-tighten.