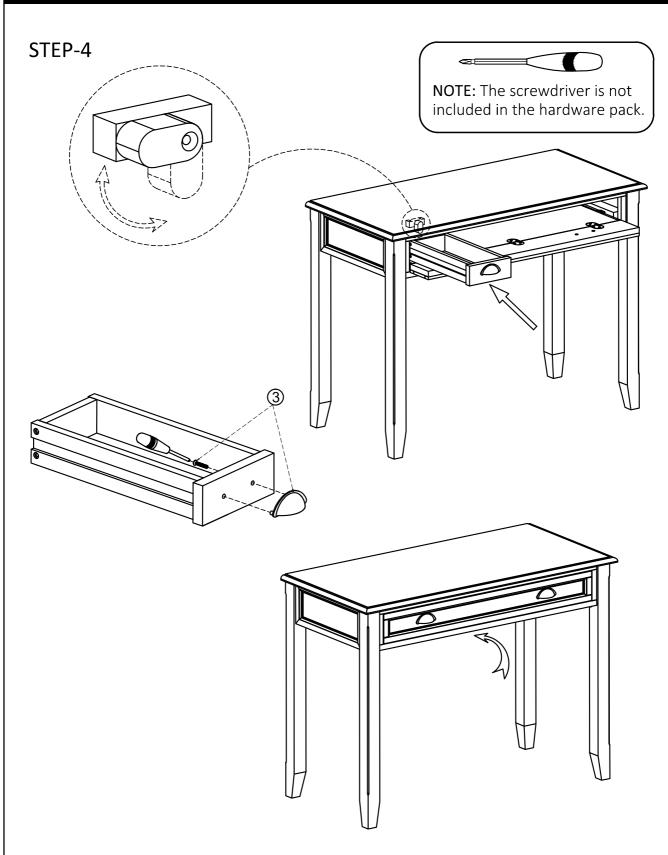

#### **ASSEMBLY**

- 1. Use Phillips screwdriver to attach Handle 3 to Drawer Front.
- 2. Insert the Drawers into Top Compartment.
- 3. Turn the wood lock (on the bottom frame) to be perpendicular to the frame for safety stop (intended to keep the drawers from pulling all the way out).