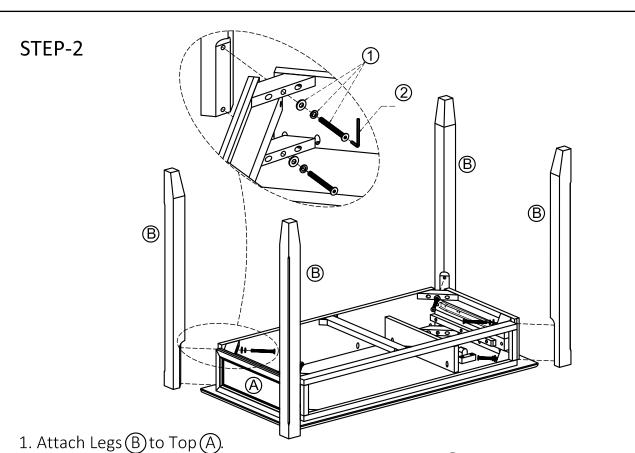

#### **ASSEMBLY**

- 1. Ensure the Wood Lock (attached on the Top) is parallel to the frame.
- 2. Remove Drawer and Keyboard Shelf from to compartment.

- 2. Use 8 sets Bolts and Washers 1 to secure part (A) and (B) (2 sets on each Leg).
- 3. Use Allen Key 2 to tighten Allen Key Bolts. Do not over-tighten.