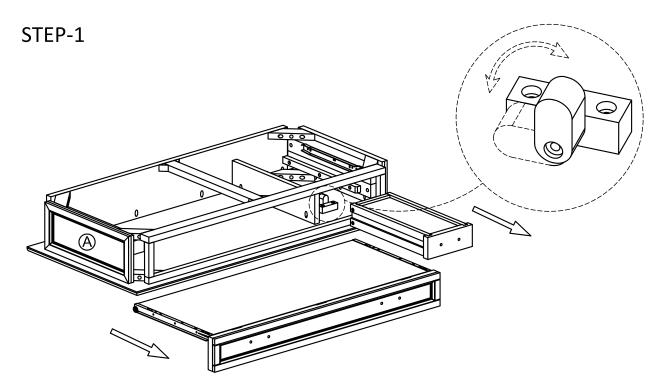

#### **ASSEMBLY**

- 1. Ensure the Wood Lock (attached on the Top) is parallel to the frame.
- 2. Remove Drawer and Keyboard Shelf from to compartment.

- 2. Use 8 sets Bolts and Washers 1 to secure part (A) and (B) (2 sets on each Leg).
- 3. Use Allen Key 2 to tighten Allen Key Bolts. Do not over-tighten.