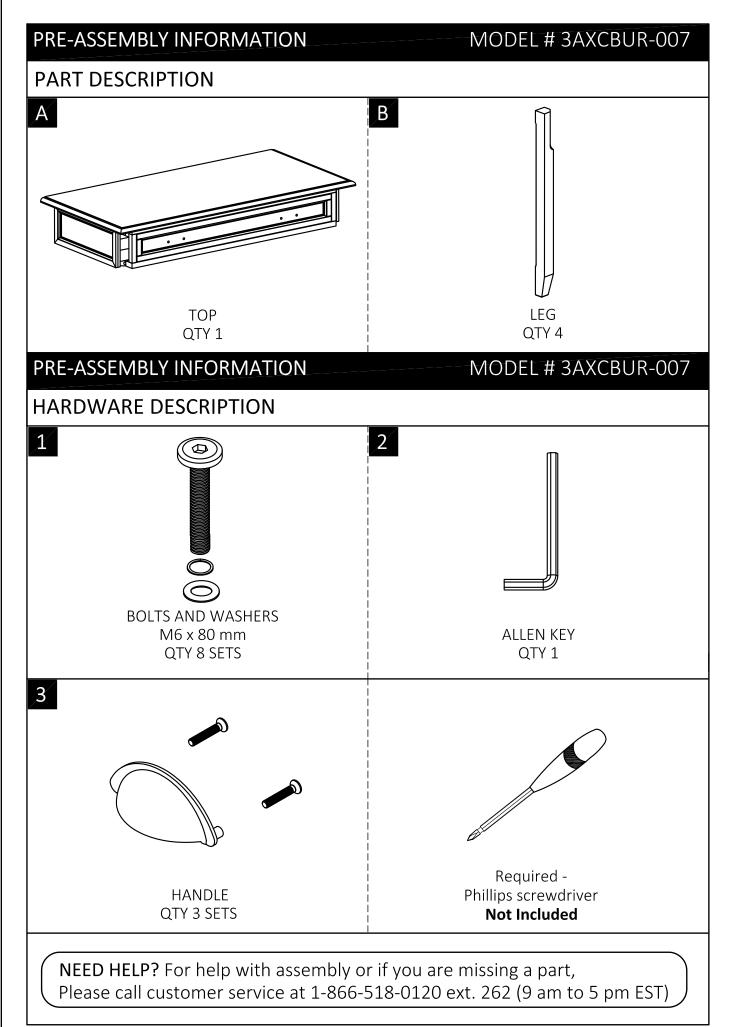

#### **SAFETY INFORMATION**

Identify all the parts and hardware. Do not discard of the packaging until you have checked that you have all of the parts and hardware required. Hardware package may have spare parts.

#### **ASSEMBLY**

- 1. Ensure the Wood Lock (attached on the Top) is parallel to the frame.
- 2. Remove Drawer and Keyboard Shelf from to compartment.

- 2. Use 8 sets Bolts and Washers 1 to secure part (A) and (B) (2 sets on each Leg).
- 3. Use Allen Key 2 to tighten Allen Key Bolts. Do not over-tighten.

### ASSEMBLY

- Use Phillips screwdriver to attach Handle 3 to Tray Front.
   Insert Keyboard Shelf into Top Compartment.

#### **ASSEMBLY**

- 1. Use Phillips screwdriver to attach Handle 3 to Drawer Front.
- 2. Insert the Drawers into Top Compartment.
- 3. Turn the wood lock (on the bottom frame) to be perpendicular to the frame for safety stop (intended to keep the drawers from pulling all the way out).