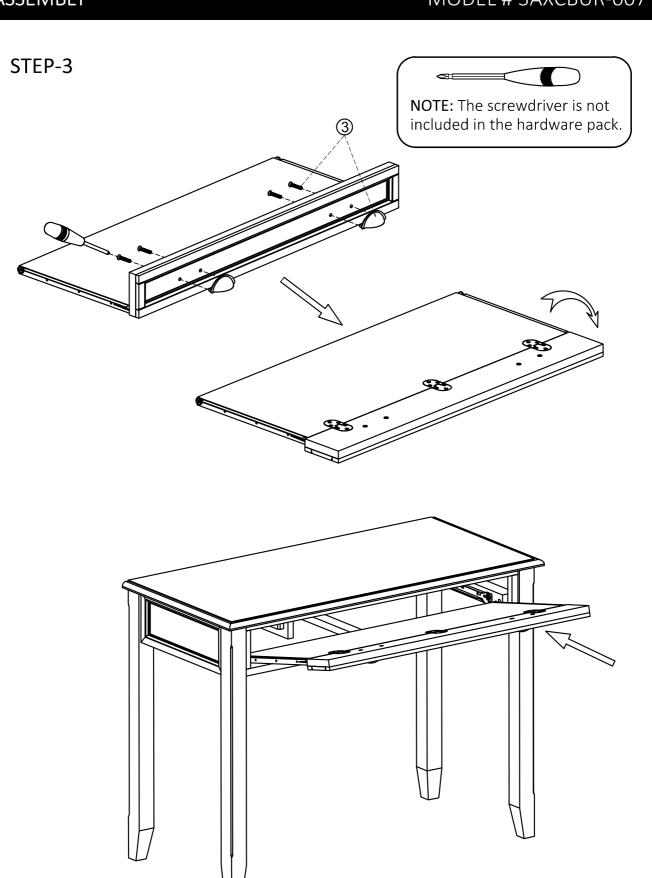

### ASSEMBLY

- Use Phillips screwdriver to attach Handle 3 to Tray Front.
   Insert Keyboard Shelf into Top Compartment.