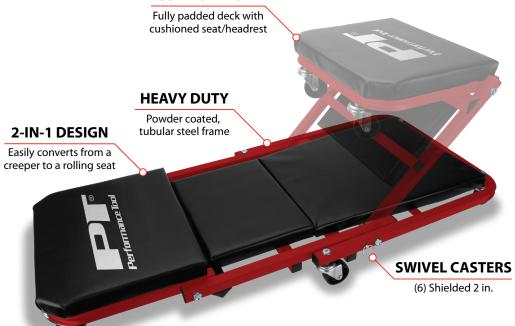

## 2-IN-1 36" Z-FRAME FOLDING CREEPER

movement

- Easily converts from a creeper to rolling seat
- Padded cushions for added comfort both lying flat and sitting upright
- Six 2 in. (50 mm) swivel casters allow for effortless movement and added stability
- Low profile for added clearance under vehicles
- Powder-coated tubular steel frame with a large 12-1/2 in. x 10-1/4 in. (318 x 260 mm) cushioned headrest
- Locking pin prevents unwanted movement, and retracts easily for

- quick conversion
- Flat dimensions: 36 in. L x 16-1/2 in. W x 4-7/8 in. H (914 x 419 x 124 mm)
- Folded dimensions: 18-1/4 L x 14-5/8 H x 16-1/2 in. W (464 x 371 x 419
- Flat capacity: 300 lb. (136 Kg)
- Folded capacity: 264 lb. (120 Kg)
- Replacement casters available: Performance Tool model W85002