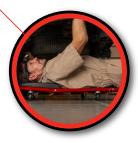

movement

- Easily converts from a creeper to rolling seat
- Padded cushions for added comfort both lying flat and sitting upright
- Six 2 in. (50 mm) swivel casters allow for effortless movement and added stability
- Low profile for added clearance under vehicles
- Powder-coated tubular steel frame with a large 12-1/2 in. x 10-1/4 in. (318 x 260 mm) cushioned headrest
- Locking pin prevents unwanted movement, and retracts easily for