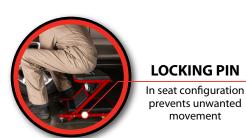

movement

- Easily converts from a creeper to rolling seat
- Padded cushions for added comfort both lying flat and sitting upright
- Six 2 in. (50 mm) swivel casters allow for effortless movement and added stability
- Low profile for added clearance under vehicles
- Powder-coated tubular steel frame with a large 12-1/2 in. x 10-1/4 in. (318 x 260 mm) cushioned headrest
- Locking pin prevents unwanted movement, and retracts easily for