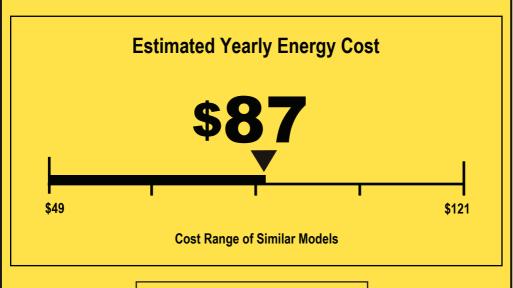

## ERERGYGUDE Room Air Conditioner Denali Aire

Without Reverse Cycle
With Louvered Sides

Model 3DANC10K
Capacity: 10,100 BTUs

**10.9** 

**Combined Energy Efficiency Ratio** 

Your cost will depend on your utility rates and use.

- Cost range based only on models of similar capacity without reverse cycle and with louvered sides.
- Estimated energy cost based on a national average electricity cost of 13 cents per kWh and a seasonal use of 8 hours a day over a 3 month period.
- For more information, visit www.ftc.gov/energy.