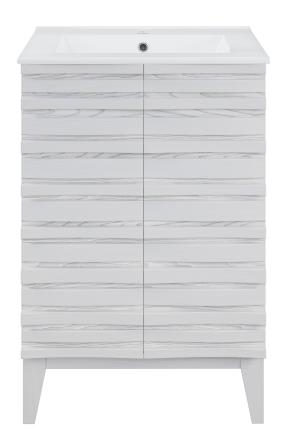

# Freestanding Vanity SM-BV470W

#### **FEATURES:**

- · Sleek, freestanding design
- · Glazed ceramic, single sink
- Standard 1 3/4" drain hole
- Standard 1 3/4" faucet hole
- · Chrome-finish overflow
- · Wooden legs

#### **COLORS & FINISHES:**

- Natural Oak: SM-BV470
- White Oak: SM-BV470W
- Black: SM-BV470B
- Brown Oak: SM-BV470BK