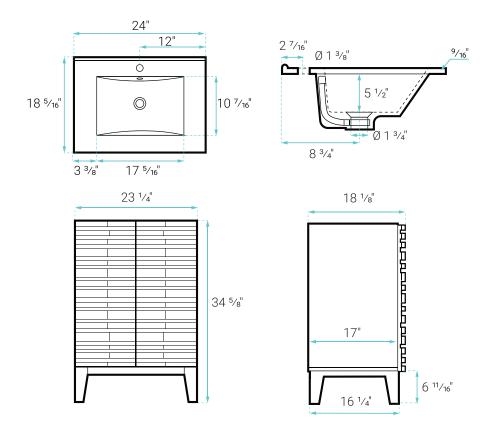

#### **SPECIFICATIONS:**

N.W: 58 lb.

W: 23 <sup>1</sup>/<sub>4</sub>" x D: 18 <sup>1</sup>/<sub>8</sub>" x H: 34 <sup>5</sup>/<sub>8</sub>"

Inner Sink: W: 17  $\frac{5}{16}$ " x D: 10  $\frac{7}{16}$ " x H: 5  $\frac{1}{2}$ "

Basin Depth: 5 1/2"