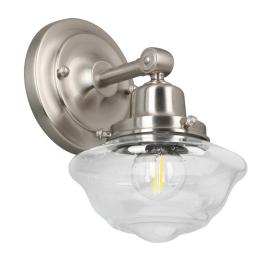

## Schoolhouse I-Light Dimmable Wall Light Satin Nickel

**GLASS/SHADE MATERIAL:** Glass GLASS/SHADE TYPE: Seedy **GLASS/SHADE COLOR:** Clear

LED BRIGHTNESS (LUMENS): N/A

LED COLOR CORRELATED TEMPERATURE (CCT): N/A

LED COLOR RENDERING INDEX (CRI): N/A

LED EFFICACY: N/A