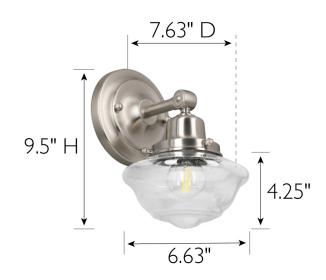

**ASSEMBLED DIMENSIONS:** 9.5" H × 6.63" L × 7.63" D

1.81 lbs. WEIGHT:

**BACKPLATE DIMENSIONS:** 5.5" H × 5.5" L × 1.57" D

CANOPY/PLATE DIMENSIONS: N/A

**GLASS/SHADE DIMENSIONS:** 4.25" H × 6.63" L × 6.63" D