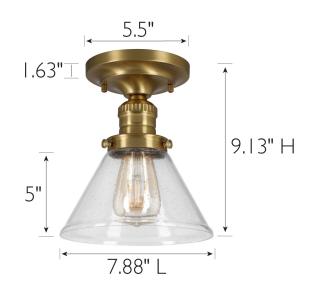

**ASSEMBLED DIMENSIONS:** 9.13"  $H \times 7.88$ "  $L \times 7.88$ " D

WEIGHT: 1.83 lbs.

BACKPLATE DIMENSIONS: N/A

**CANOPY/PLATE DIMENSIONS:** 5.5" H  $\times$  5.5" W  $\times$  1.63" D **GLASS/SHADE DIMENSIONS:** 5" H  $\times$  7.87" L  $\times$  7.87" D