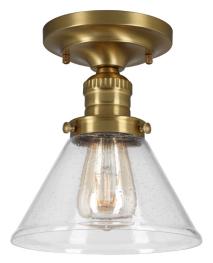

## Augustin I-Light Semi Flush Mount Ceiling Light Satin Gold Finish

## **SPECIFICATIONS**

MOUNTING: Semi Flush Mount

SLOPED CEILING ADAPTABLE: No

LAMPTYPE I: Maximum 60W

Medium Base Bulb

BULB INCLUDED: No
WATTS PER BULB: 60W
TOTAL WATTAGE: 60W
DIMMABLE: Yes

MATERIAL CONSTRUCTION: Steel/Glass

GLASS/SHADE MATERIAL: Glass
GLASS/SHADE TYPE: Seedy
GLASS/SHADE COLOR: Clear

LED BRIGHTNESS (LUMENS):

LED COLOR CORRELATED TEMPERATURE (CCT):

LED COLOR RENDERING INDEX (CRI): N/A

LED EFFICACY: N/A

LED AVERAGE RATED LIFE: N/A