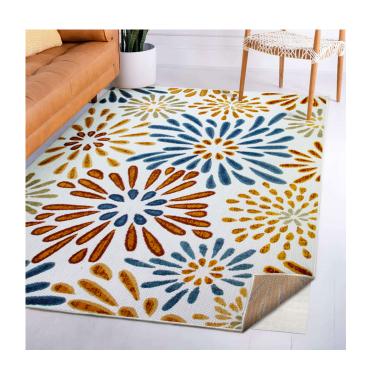

## Beam Indoor Outdoor Area Rug 8'X10' with Rug Pad Multicolor

## **SPECIFICATIONS**

MATERIAL: Polypropylene
BACKING MATERIAL: Polypropylene
INDOOR/OUTDOOR: Indoor/Outdoor Use
SHAPE: Rectangle
COLOR: Multicolor

ASSEMBLED DIMENSIONS: 0.2" H × 7'10" W × 10' L
ASSEMBLED WEIGHT: 22.62 lbs.