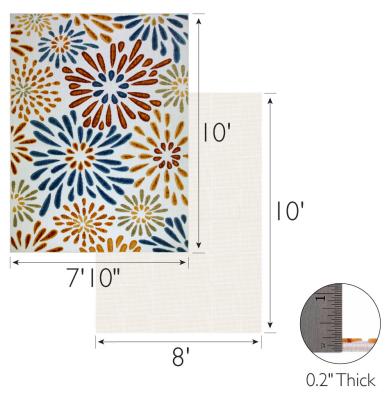

## **SPECIFICATIONS**

MATERIAL: Polypropylene
BACKING MATERIAL: Polypropylene
INDOOR/OUTDOOR: Indoor/Outdoor Use
SHAPE: Rectangle
COLOR: Multicolor

ASSEMBLED DIMENSIONS: 0.2" H × 7'10" W × 10' L
ASSEMBLED WEIGHT: 22.62 lbs.