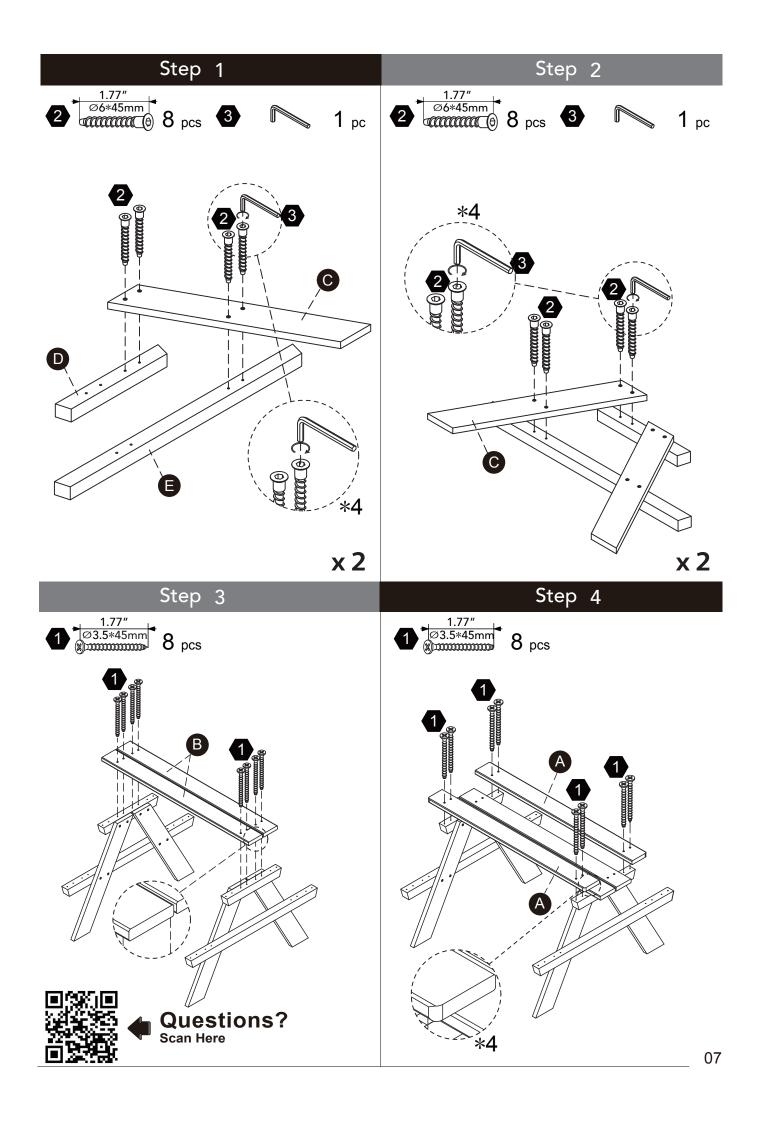

Before you begin the assembly, please check the completeness of all parts supplied. During the assembly make sure that all parts are initially loosely connected to each other and only tighten their connections when the assembly is completed.

#### **CAUTION!**

The assembly may only be executed by adults.

Please use to the provided Allen wrench and a screwdriver for the assembly.