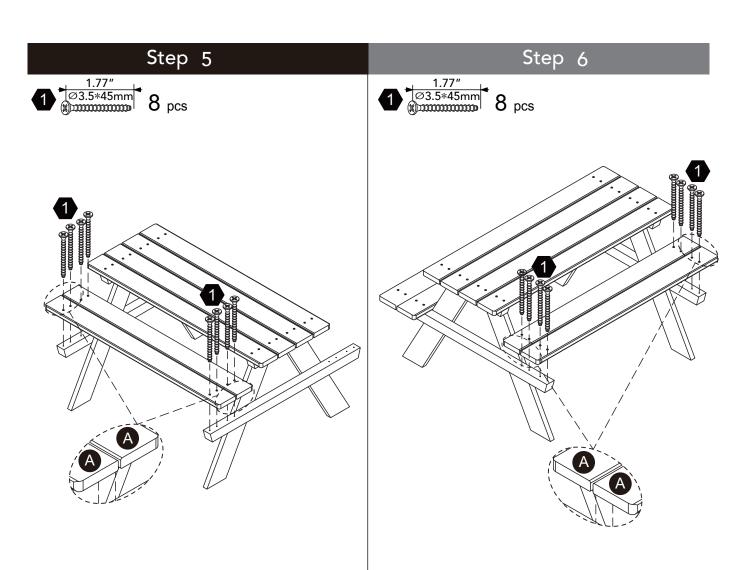

Before you begin the assembly, please check the completeness of all parts supplied. During the assembly make sure that all parts are initially loosely connected to each other and only tighten their connections when the assembly is completed.

#### **CAUTION!**

The assembly may only be executed by adults.

Please use to the provided Allen wrench and a screwdriver for the assembly.