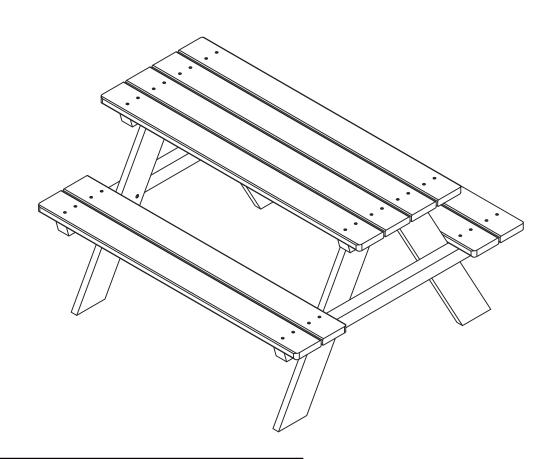

# Outdoor Picnic Table & Chair Set - Wood

**TK-KF0002** 





# WARNING

Prior to assembly this package contains sharp edges and sharp points.

Keep away from children until assembled.



# **WARNING**

CHOKING HAZARD-small parts
Not for children under 3yrs
The product is to be assembled by an adult.

TIME SAVER!
3D Interactive Instruction



V-1

**ENGLISH** WARNING! Not suitable for children under 3 years, as there is a choking hazard from swallowable small parts. Assembly should be carried out by an adult. Prior to assembly this package contains sharp edges and sharp points. Keep away from children until assembled. Please remove all packaging attachments before giving this item to your child. Please keep this information for possible future correspondence.

ČESKY UPOZORNĚNÍ! Výrobek není vhodný pro děti do 3 let. Obsahuje drobné části, hrozí n