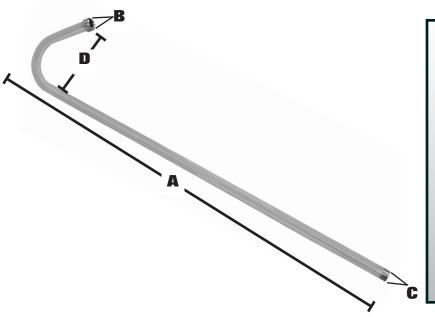

| PART NO.          | DESCRIPTION             | Α   | В    | С    | D  |  |
|-------------------|-------------------------|-----|------|------|----|--|
| <b>□</b> \$10-082 | 61" CP brass riser only | 61" | 7/8" | 5/8" | 4" |  |