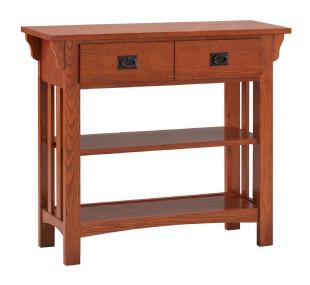

## Mission Impeccable Bookshelf with Drawer Medium Oak





## **SPECIFICATIONS**

MATERIAL CONSTRUCTION: Wood

ASSEMBLY REQUIRED: Yes

TOOLS NEEDED FOR ASSEMBLY: Allen Wrench

ASSEMBLED DIMENSIONS: 30"  $H \times 34$ "  $L \times 12$ " W

ASSEMBLED WEIGHT: 37.5 lbs.

**DWR DIMENSIONS:**  $3.13" \text{ H} \times 22" \text{ W} \times 7.88" \text{ D}$ 

DRAWER STYLE: | Drawer

GLIDE STYLE: Full Extension Ball Bearing

DWR CONSTRUCTION: Standard
DWR FACE MATERIAL: Solid ash
ADJUSTABLE SHELVES: Yes
SHELF CLEARANCE: 9.3"
SHELF ADJUSTABILITY INCREMENTS: 2.25"
TOP MATERIAL: Solid ash
SIDES MATERIAL: Solid ash
BASE MATERIAL: Wood

**BOTTOM MATERIAL:** MDF w/ Birch Veneer

FINISH TYPE: Stained

WARRANTY: I-Year limited warranty

TITLE IV COMPLIANT: Yes
PROP 65 HARMFUL MATERIAL: Wood Dust







TYPE: JOB: ORDER CODE: APPROVALS: