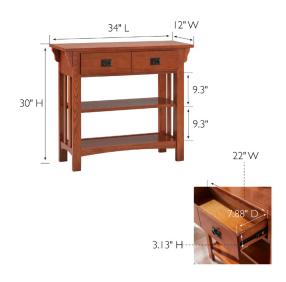

## **SPECIFICATIONS**

MATERIAL CONSTRUCTION: Wood

ASSEMBLY REQUIRED: Yes

TOOLS NEEDED FOR ASSEMBLY: Allen Wrench

ASSEMBLED DIMENSIONS: 30"  $H \times 34$ "  $L \times 12$ " W

ASSEMBLED WEIGHT: 37.5 lbs.

**DWR DIMENSIONS:**  $3.13" \text{ H} \times 22" \text{ W} \times 7.88" \text{ D}$ 

DRAWER STYLE: | Drawer

GLIDE STYLE: Full Extension Ball Bearing

DWR CONSTRUCTION: Standard
DWR FACE MATERIAL: Solid ash
ADJUSTABLE SHELVES: Yes
SHELF CLEARANCE: 9.3"
SHELF ADJUSTABILITY INCREMENTS: 2.25"
TOP MATERIAL: Solid ash
SIDES MATERIAL: Solid ash
BASE MATERIAL: Wood