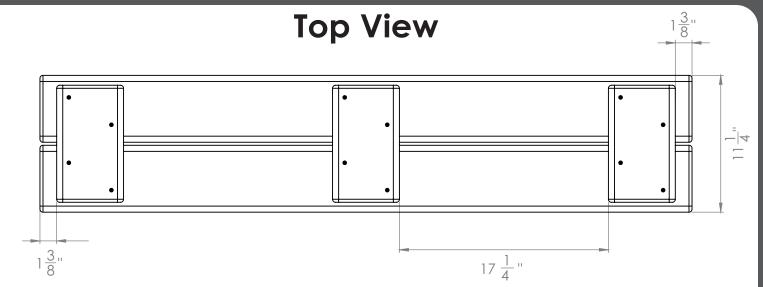

### REPEAT PROCESS FOR OPPOSITE SIDE OF UNIT.

Place **Top** and **Seats** on **Supports** as shown.

They can also be used as a sandbox cover when placed on top of sandbox sides.