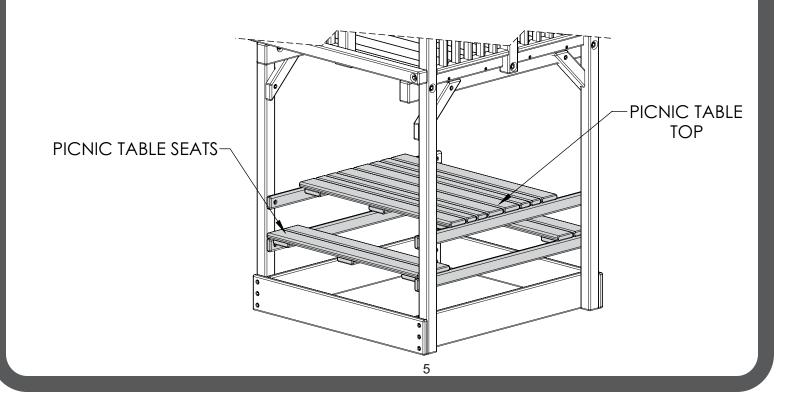

### REPEAT PROCESS FOR OPPOSITE SIDE OF UNIT.

Place **Top** and **Seats** on **Supports** as shown.

They can also be used as a sandbox cover when placed on top of sandbox sides.