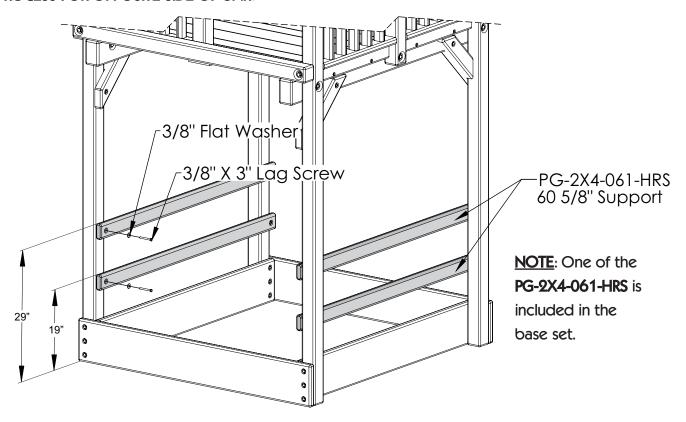

Attach supports as shown. 19" to top of the lower supports and 29" to top of the upper supports.