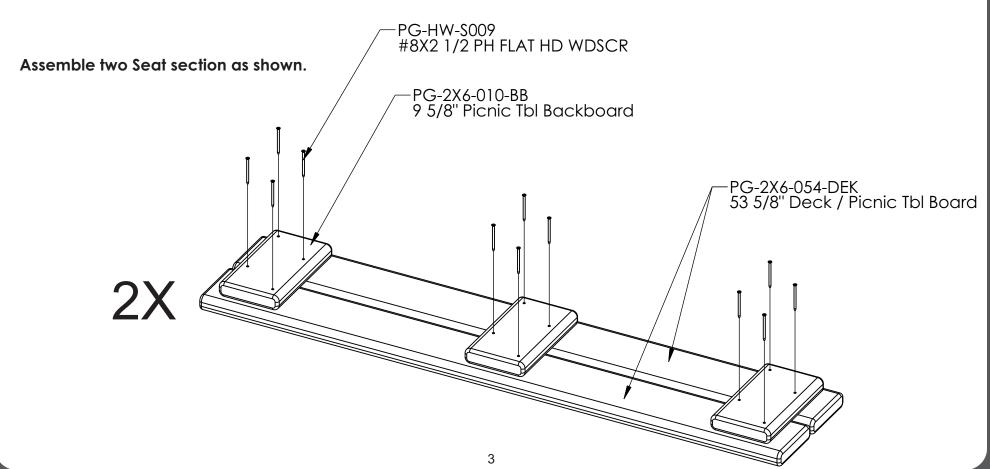

### REPEAT PROCESS FOR OPPOSITE SIDE OF UNIT.

Place **Top** and **Seats** on **Supports** as shown.

They can also be used as a sandbox cover when placed on top of sandbox sides.