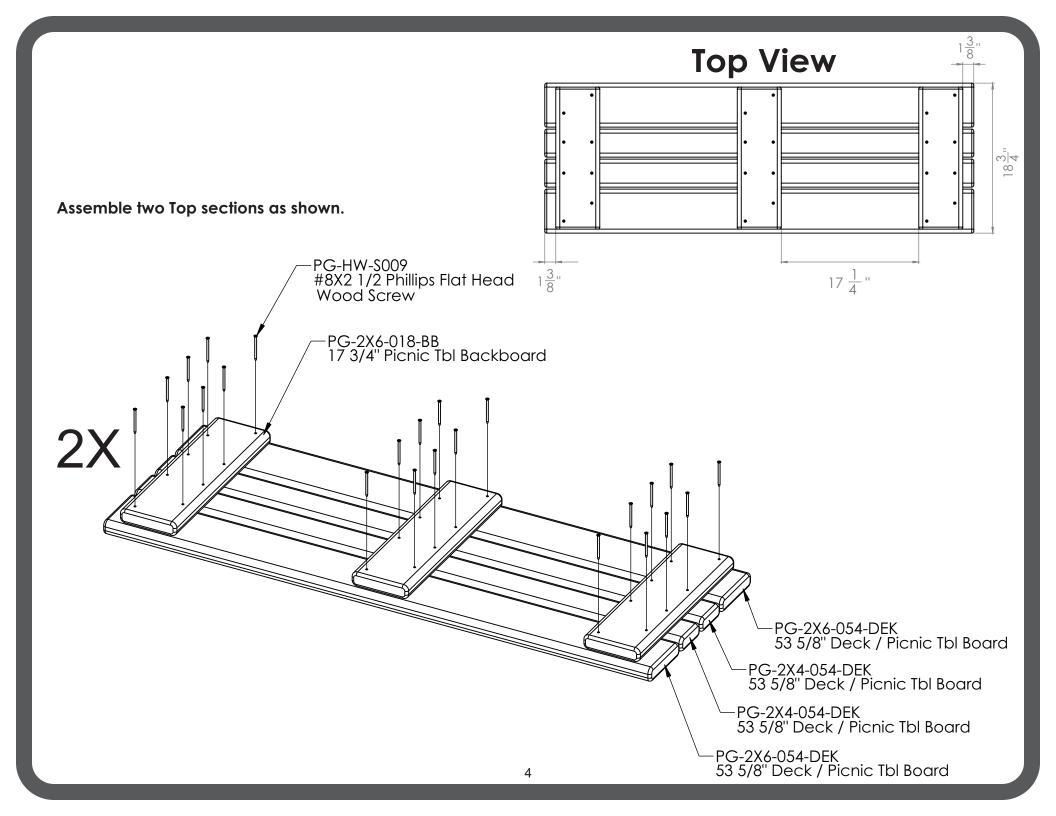

### REPEAT PROCESS FOR OPPOSITE SIDE OF UNIT.

Place **Top** and **Seats** on **Supports** as shown.

They can also be used as a sandbox cover when placed on top of sandbox sides.