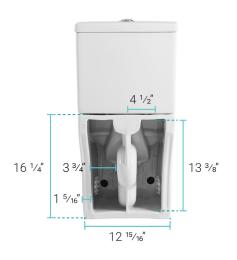

#### Installation:

- Floor mount
- Standard 12" rough-in

### Specifications:

- N.W: 86.8 lb.

- L: 24 7/16" x W: 14 3/16" x H: 29"