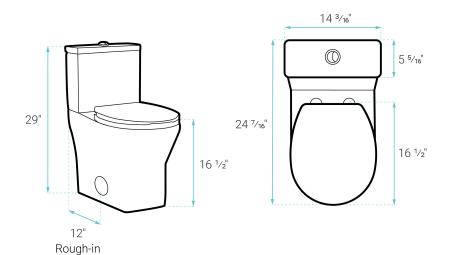

#### Installation:

- Floor mount
- Standard 12" rough-in

### Specifications:

- N.W: 86.8 lb.

- L: 24 7/16" x W: 14 3/16" x H: 29"