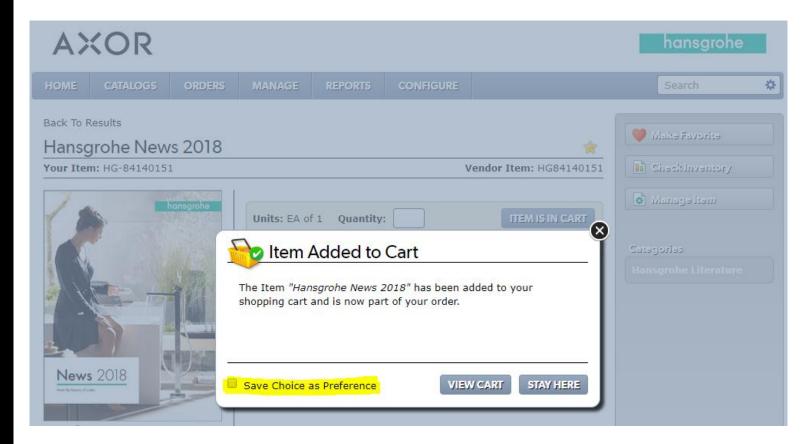

### Placing an Order (cont.)

When you are ordering your first item, you may get a popup box that looks like the example shown below. If you just X out of this box, you will continue to get this popup box after each item that you order.

To prevent this popup box from always coming up, click the box next to **Save Choice as Preference** – highlighted below. Then click on either **VIEW CART** or **STAY HERE**. If you choose VIEW CART, you will go to the shopping cart after each item you order. If you choose STAY HERE, you will stay on the Catalog page until you have ordered all of the items you need.