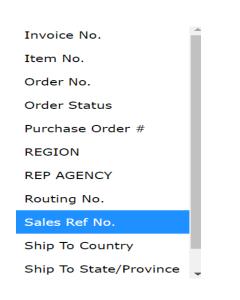

To search for an order that is not a recent order, you may use the "quick" **Search** method.

**Sales Ref No.** comes up as your default criteria. To search under a different option, click on the drop down arrow next to **Sales Ref No.** See options in list below that you can search by.