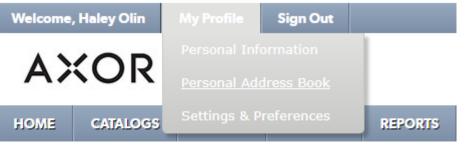

### **Updating your Password & Address**

From the Home Page, simply click on My Profile.

Personal Information menu option links to the profile page.

You can view and maintain personal information (such as First Name, Last Name, Email Address, and Phone. You can change your password.

# Adding Address to your Address Book

From the Home Page, simply click on My Profile.

Personal Address Book menu option links to the Address Book page.

You can then add or edit Address. At the end of adding/editing hit save address. If you do not make changes simply hit cancel to close out of the screen