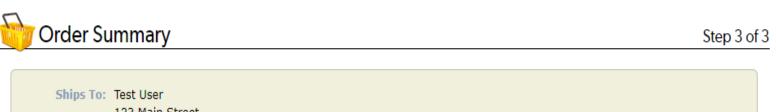

# Checkout Process – Step 3 of 3: Order Summary

The last page of the Checkout process is your Order Summary page. Your delivery address and ordered items will appear on this page. Please check the order information to confirm accuracy. You can also Print your order details from this page if you choose to.

After validating the order information on the summary page, click Submit Order.

Ships To: Test User 123 Main Street Anytown, MO 64082 Ship Attention: Test User

View or Print All Details | Show Order Detail