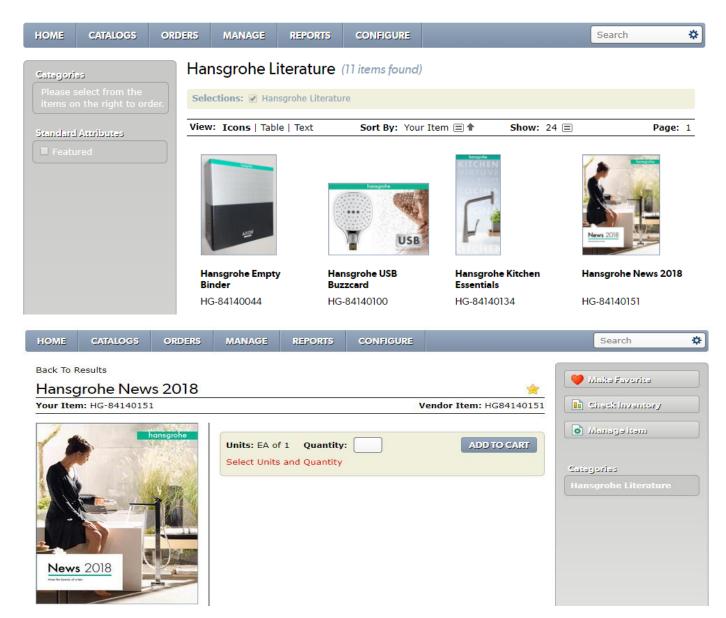

# Placing an Order (cont.)

You are now on the product listing screen. The catalog items are on the right side of the page. Each item has an image of what the item looks like.

You may click on either the image or description to order the item and add it to your shopping cart. You will then have to enter a quantity. If you have an option to choose a Unit of Measure..i.e.. Each or Pack, you must choose one. Some items will not have that option.

Once you've put in the quantity needed, then click on the **ADD TO CART** button. Continue this process for all items that you need to order.