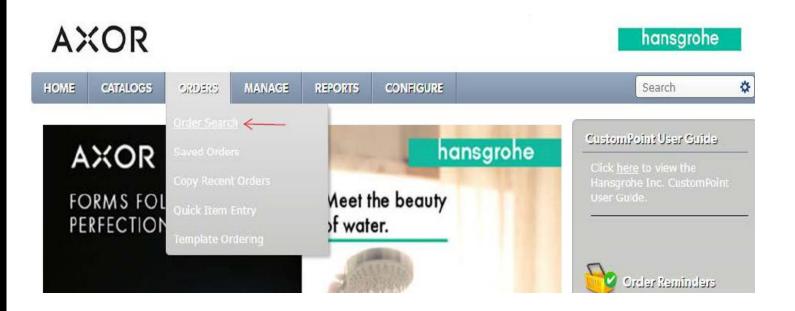

### Checking the Status of an Order

Checking the status of an order is simple. From the **Home Page**, simply click on Order Search.

You can use the **Sales Reference Number** provided to you after your order was submitted to do your search.

There is also other search criteria that can be used to search for your order if you don't have your Sales Reference Number. The other search criteria is shown on the next page.

# Checking the Status of an Order (cont.)

If you have recently placed orders, these will automatically display when the **Order Search** screen initially opens. They will appear under **Recent Orders**.

To search for an order that is not a recent order, you may use the "quick" **Search** method.

**Sales Ref No.** comes up as your default criteria. To search under a different option, click on the drop down arrow next to **Sales Ref No.** See options in list below that you can search by.