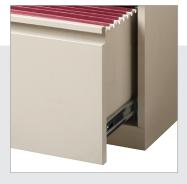

#### **FEATURES**

- Commercial grade ball-bearing suspension allows fully loaded drawers to open with ease
- Durable, fully assembled steel construction with non-porous surface is easy to clean
- Pre-drilled holes in top panel for easy attachment
- (hardware not included)
- leveling glides have 1" of adjustment
- · Lock included to keep contents of all drawers secure
- Full-extension slides for easy access to drawer contents
- · Accommodates letter-size hanging files
- · Full width handles

#### **DIMENSIONS**

- 23" File/File 22.875"D x 27.375"H x 15"W
- 23" Box/Box/File 22.875"D x 27.375"H x 15"W