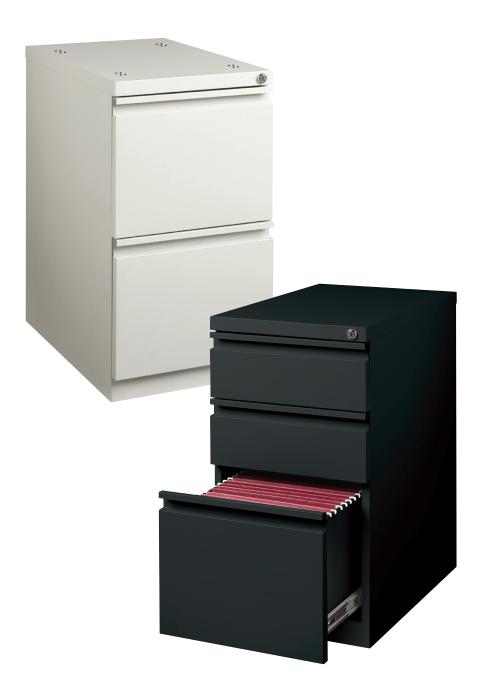

# HL10000 SERIES® | WORKSURFACE SUPPORTING PEDESTAL FILES

#### **FEATURES**

- Commercial grade ball-bearing suspension allows fully loaded drawers to open with ease
- Durable, fully assembled steel construction with non-porous surface is easy to clean
- Pre-drilled holes in top panel for easy attachment
- (hardware not included)
- leveling glides have 1" of adjustment
- · Lock included to keep contents of all drawers secure
- Full-extension slides for easy access to drawer contents
- · Accommodates letter-size hanging files
- · Full width handles

#### **DIMENSIONS**

- 23" File/File 22.875"D x 27.375"H x 15"W
- 23" Box/Box/File 22.875"D x 27.375"H x 15"W