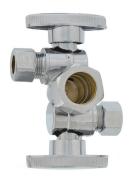

## **SUPPLY STOP**

## **DUAL VALVE (COMP X COMP)**

- cUPC listed
- Lead Free

## **QUARTER TURN**

| PART NO. | FINISH | ТҮРЕ  | INLET<br>SIZE | OUTLET<br>SIZE | Α      | В      | С      | D | E    |
|----------|--------|-------|---------------|----------------|--------|--------|--------|---|------|
| S10404   | Chrome | ANGLE | 5/8"          | 3/8" x 1/4"    | 3-1/8" | 2-1/4" | 1-1/2" |   | 5/8" |
| S10405   | Chrome | ANGLE | 5/8"          | 3/8" x 3/8"    | 3-1/8" | 2-1/4" | 1-1/2" |   | 5/8" |