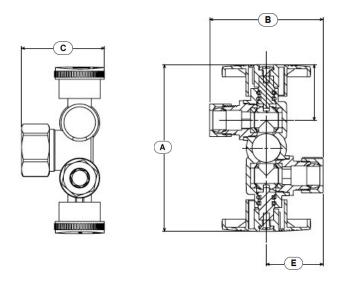

## **QUARTER TURN**

| PART NO. | FINISH | ТҮРЕ  | INLET<br>SIZE | OUTLET<br>SIZE | Α      | В      | С      | D | E    |
|----------|--------|-------|---------------|----------------|--------|--------|--------|---|------|
| S10404   | Chrome | ANGLE | 5/8"          | 3/8" x 1/4"    | 3-1/8" | 2-1/4" | 1-1/2" |   | 5/8" |
| S10405   | Chrome | ANGLE | 5/8"          | 3/8" x 3/8"    | 3-1/8" | 2-1/4" | 1-1/2" |   | 5/8" |