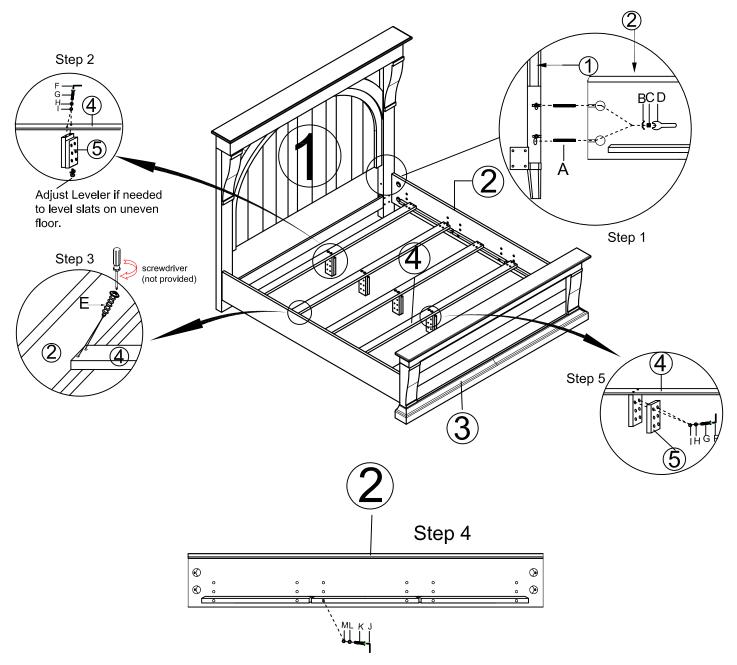

Step 1: Attach Rails (2) to Headboard (1) and Footboard (3) by using Threaded Rods (A), Curved Washers (B) and Nuts (C), tighten them with Open Wrench (D).

Step 2: Attach support legs (5) to slats (4).

Step 3: Attach slats (4) to the rails (2) and tighten them by using Phillips head screwdriver.

Read all instruction and study the drawing carefully before starting the assembly process.

Note 1: You can change the height of slats (4) by adjusting the height of cleats on side rail (2) as shown in Step 4.

Remove bolts (K), lock washers (L) and flat washers (M) from the cleats by using allen wrench (J). Adjust the cleats to a desired position, then secure flat washers (M), lock washers (L) and bolts (K) by using allen wrench (J).

Note 2: You can adjust the height of support legs (5) as shown in Step 5.

Unscrew bolts (G), lock washers (H) and flat washers (I) on support legs (5) with allen wrench (F). Adjust the height of support legs (5), align holes on 2pcs of woods and tighten them together with 2 bolts (G), 2 lock washers (H) and 2 flat washers (I) by using allen wrench (F).