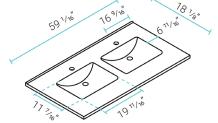

#### Specifications:

- N.W: 59.3 lb.
- D: 18 1/8" x W: 59 1/16" x H: 33 1/16"
- Inner Sink: D: 11 7/16" x W: 19 11/16" x H: 6 1/2"