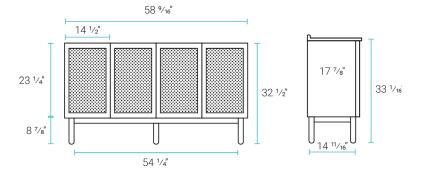

#### Specifications:

- N.W: 59.3 lb.
- D: 18 1/8" x W: 59 1/16" x H: 33 1/16"
- Inner Sink: D: 11 7/16" x W: 19 11/16" x H: 6 1/2"