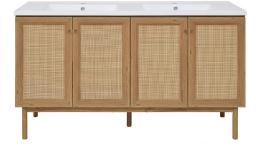

# **Classé** Freestanding Vanity SM-BV666

Swiss Madison

## Features:

- Sleek, freestanding design
- Glazed ceramic, single sink
- Wooden legs
- Chrome-finish overflow
- Standard 1 3/8" faucet hole
- Standard 1 3/4" drain hole

#### Colors & Finishes:

- 📕 Oak/Rattan: SM-BV666
- Oak/Rattan & Matte Black Sink: SM-BV666-MB