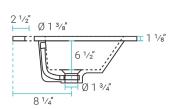

#### Specifications:

- N.W: 59.3 lb.
- D: 18 1/8" x W: 59 1/16" x H: 33 1/16"
- Inner Sink: D: 11 7/16" x W: 19 11/16" x H: 6 1/2"