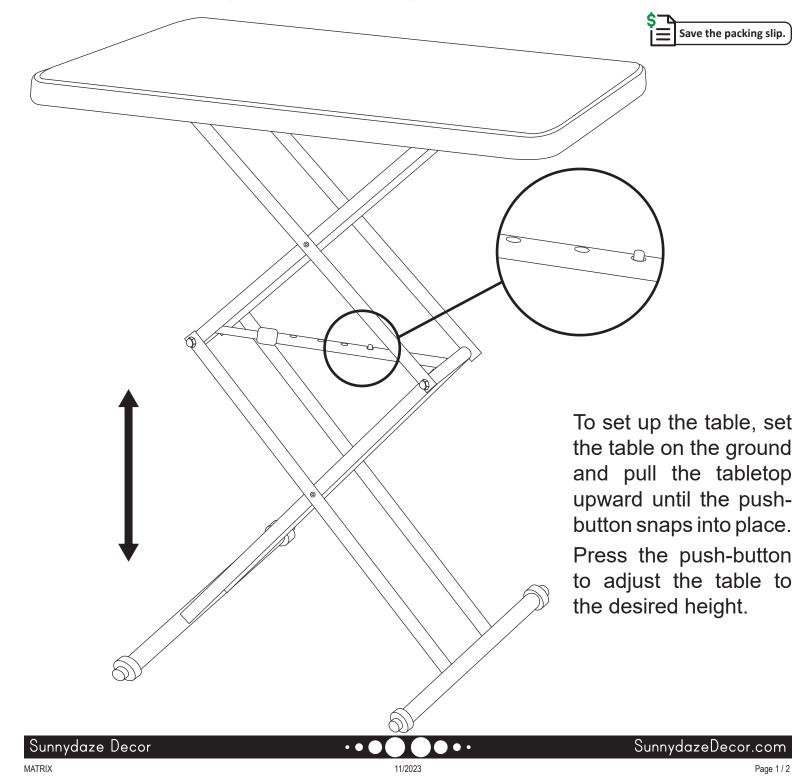

nydaze Decor. We stand behind our brand and the quality of the items we sell. Replacement parts or products will be sent at our discretion within the 1-year warranty period. Proof of purchase, with the date of purchase as well as photos of the merchandise defect, must be provided. Photos are used to determine the cause of defects and for future quality control. Register your warranty at <u>https://tiny.cc/SunnydazeWarranty</u> If you have any questions, comments or concerns, feel free to contact us by phone at 833-982-1977, by email: customerservice@sunnydazedecor.com, or via our contact us page at https://tiny.cc/SunnydazeContact

### RECTANGULAR TABLE WITH ADJUSTABLE LEGS SUP-356

Review all assembly and care information before using this product. Save this manual for future reference.



# **CARE & MAINTENANCE**

**SAFE USE:** Never sit, stand or climb on the table. Do not exceed the weight capacity of the table. Do not place hot items directly on the table surface.

**COVER:** When not in use, cover with a breathable cover to help protect the unit from dust build-up, collecting debris, and the effects of long-term sun exposure.

**WINTER CARE & STORAGE:** Protect this item from inclement weather, especially high winds, hail, ice and snow. Move the table to a dry, indoor location. Cover while in storage to help prevent dust build-up.

## **CLEANING**

Do not use harsh chemicals or abrasive materials to clean the table.

**X** DO NOT USE BLEACH

 $\otimes$  do not use a pressure washer

Remove loose dust and debris with a soft, dry cloth.

Mix mild soap with warm water an