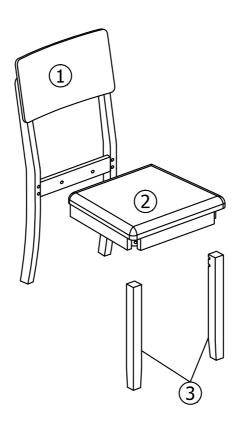

### Parts list / Liste des pièces / Lista de piezas

SPARE PARTS - available for replacement
PIÈCES DE RECHANGE - disponibles pour remplacement
PIEZAS DE REPUESTO - disponibles para remplazo

| 017202GWSH-03-NKC | Front leg - left / Pied gauche avant / Pata delantera izquierda           | 02 |
|-------------------|---------------------------------------------------------------------------|----|
| 017202GWSH-00-NKC | Hardware pack / Paquet contenant la quincaillerie / Juego de herramientas | 01 |

SPARE PARTS - not available for replacement
PIÈCES DE RECHANGE - non disponibles pour remplacement
PIEZAS DE REPUESTO - no disponibles para remplazo

| 0172020 | SWSH-01-NKC | Chair back / Dossier de chaise / Respaldo de silla  | 01 |
|---------|-------------|-----------------------------------------------------|----|
| 0172020 | WSH-02-NKC  | Seat cushion / Coussin du siège / Cojin del asiento | 01 |