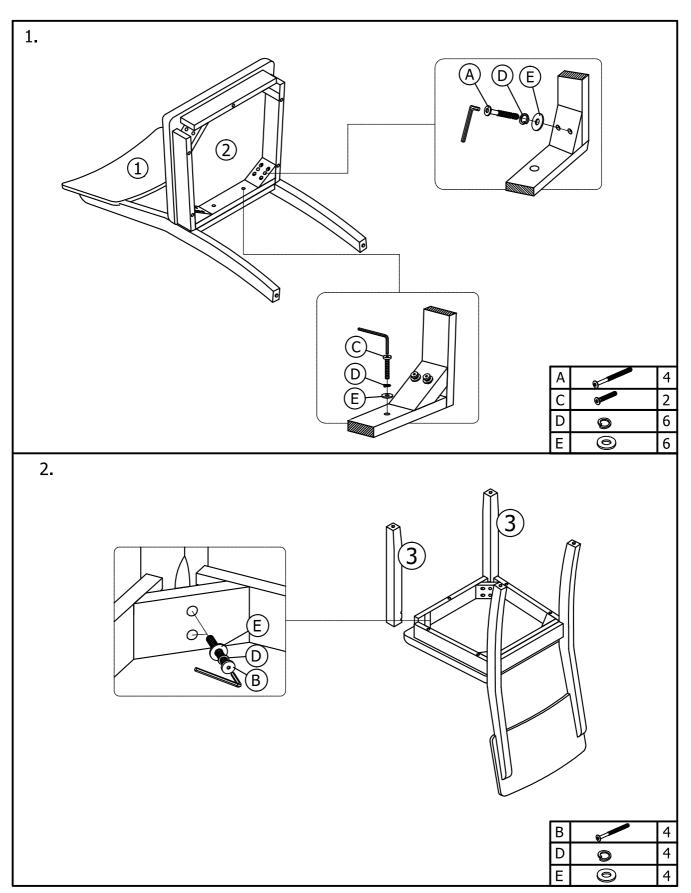

### Hardware list / Liste des pièces / Lista de tornilleria

| Α | Bolt (Ø1/4" x 3-1/8") / Boulon / Perno                 | 9 | 4  |
|---|--------------------------------------------------------|---|----|
| В | Bolt (Ø1/4" x 2-3/8") / Boulon / Perno                 |   | 4  |
| С | Bolt (Ø1/4" x 1-3/8") / Boulon / Perno                 | 9 | 2  |
| D | Spring washer / Rondelle à ressort / Arandela elástica | 0 | 10 |
| Е | Flat washer / Rondelle plate / Arandela plana          | 0 | 10 |

<sup>\*\*\*</sup> **Note**: Find the label of "Hardware Enclosed" on one of the carton corner then follow the red ribbon to get the hardware bag.

Tools required / Outils requis / Herramientas requeridas

#### **IMPORTANT:**

- 1. Do not tighten bolts completely until all bolts are completely lined up and inserted into holes / nuts.
- 2. Do not over tighten screws and bolts to avoid stripping.
- 3. Please use hand tools to assemble this product. Do not use power tools.

#### **IMPORTANT:**

- 1. Ne serrez pas complètement les boulons jusqu'à ce que tous les boulons solent complètement alignés et insérés dans les trous / écrous.
- 2. Ne pas trop serrer les vis et les boulons pour éviter le décapage.
- 3. Utilisez des outils à main pour assembler ce produit. N'utilisez pas d'outils électriques.

#### **IMPORTANTE:**

- 1. No apriete completamente los pernos hasta que todos los tornillos estén alineados completamente y se inserten en los ggujeros / tuercas.
- 2. No apriete demasiado los tornillos y los pernos para evitar que se pelen.
- 3. Utilice herramientas de mano para montar este producto. No utilice herramientas eléctricas.

<sup>\*\*\*</sup> **Remarque**: Repérez l'étiquette «Quincaillerie Incluse» sur le coin de la boîte, puis suivez le ruban rouge pour récupérer le sac contenant la quincaillerie.

<sup>\*\*\*</sup> **Nota**: Busque la etiqueta "Ferretería Incluida" en una de las esquinas de la caja, luego siga la cinta roja para recuperar la bolsa que contiene la tornillería.