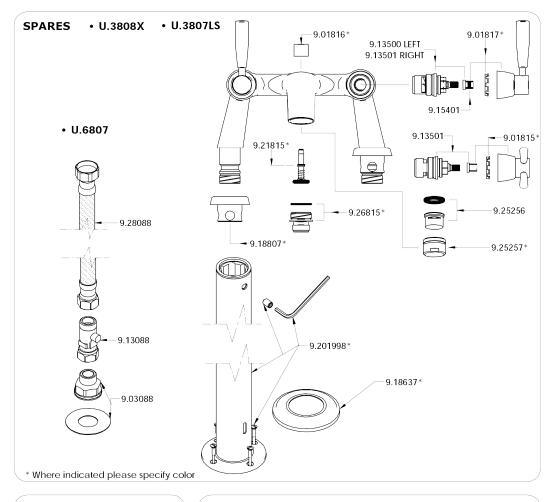

## FEATURES

- Kit includes:
- Exposed Tub Mixer -U.3808X
- -U.6807 Floor Legs
- Handshower 1.75 GPM -U.5815\*
- -9.28385 Hose
- •Must be installed with a listed in-line device complying with ASSE1070
- \*Optional upgrade to multi-functional handshower:
- use U.5810 to replace U.5815

**TUB SHOWER MIXER ON FLOORLEGS** 

•Must be installed with a listed in-line device complying with ASSE1070