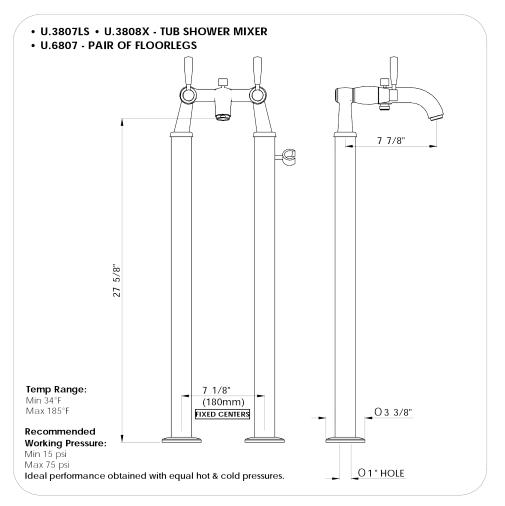

**TUB SHOWER MIXER ON FLOORLEGS** 

•Must be installed with a listed in-line device complying with ASSE1070

## FEATURES

- Kit includes:
- Exposed Tub Mixer -U.3808X
- -U.6807 Floor Legs
- Handshower 1.75 GPM -U.5815\*
- -9.28385 Hose
- •Must be installed with a listed in-line device complying with ASSE1070
- \*Optional upgrade to multi-functional handshower:
- use U.5810 to replace U.5815