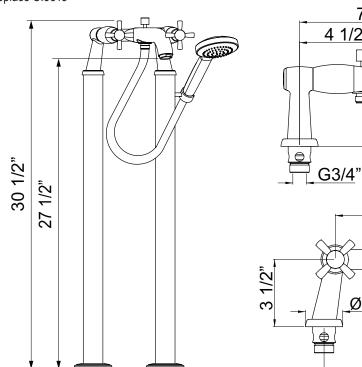

# PERRIN & ROWE® FLOOR MOUNTED BATHTUB FILLER

7 7/8"

6"

7 1/8"

Ø2″

4 1/2"

Perrin & Rowe® Bath Transitional

U.KIT3808X (Cross Handles)

## FEATURES

- Kit includes:
- Exposed Tub Mixer -U.3808X
- -U.6807 Floor Legs
- Handshower 1.75 GPM -U.5815\*
- -9.28385 Hose
- •Must be installed with a listed in-line device complying with ASSE1070
- \*Optional upgrade to multi-functional handshower:
- use U.5810 to replace U.5815