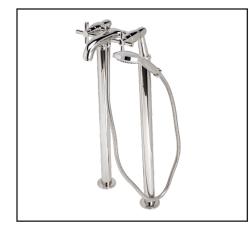

# PERRIN & ROWE® FLOOR MOUNTED BATHTUB FILLER

7 7/8"

6"

7 1/8"

Ø2″

4 1/2"

Perrin & Rowe® Bath Transitional

U.KIT3808X (Cross Handles)

## FEATURES

- Kit includes:
- Exposed Tub Mixer -U.3808X
- -U.6807 Floor Legs
- Handshower 1.75 GPM -U.5815\*
- -9.28385 Hose
- •Must be installed with a listed in-line device complying with ASSE1070
- \*Optional upgrade to multi-functional handshower:
- use U.5810 to replace U.5815