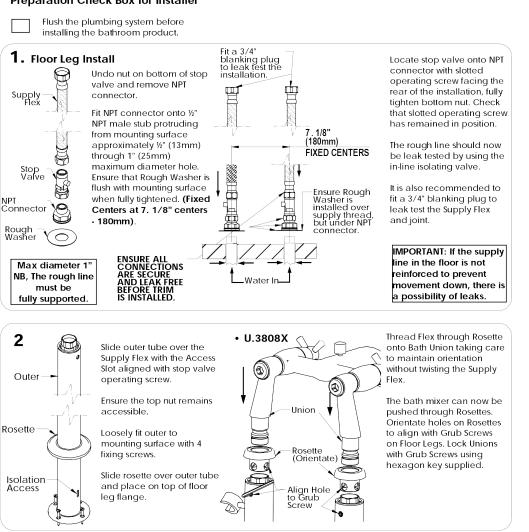

www.rohlhome.com

INSTALLATION INSTRUCTIONS



The Transitional Bathroom Collection

Installation & User Guide

**TUB SHOWER MIXER ON FLOORLEGS** 



•Must be installed with a listed in-line device complying with ASSE1070

## INSTALLATION INSTRUCTIONS

The Transitional Bathroom Collection Installation & User Guide

Congratulations on the purchase of your Perrin & Rowe Bathroom Product. Correctly installed and with sensible care, this product will give you many years of trouble free service.

#### IMPORTANT INFORMATION

Before you proceed... We recommend you engage the services of a registered plumber to install this product.

In addition to the guide below it is essential that the written information overleaf is carefully read and understood.

#### **Preparation Check Box for Installer**





## INSTALLATION INSTRUCTIONS



### **BEFORE USE**

- · Carefully check the installation for leaks.
- If further building work is to be carried out in the vicinity, cover the tap with a plastic bag to avoid damaging the finish.
- Please ensure that the installation complies with the water supply bye-laws.

#### **CARE & MAINTENANCE**

Wipe down after use to avoid water spotting and mineral build up.

Occasional cleaning with warm soapy water, followed by a polish with a soft cloth is all that is required to keep the plated finish in good condition.

Do not use proprietary abrasive liquids, powders, or pads to clean the shower. Do not use any products with ammonia bleach or limescale remover. You will damage the plated finish and void your guarantee.

# Rohl. Authentic Luxury for Kitche