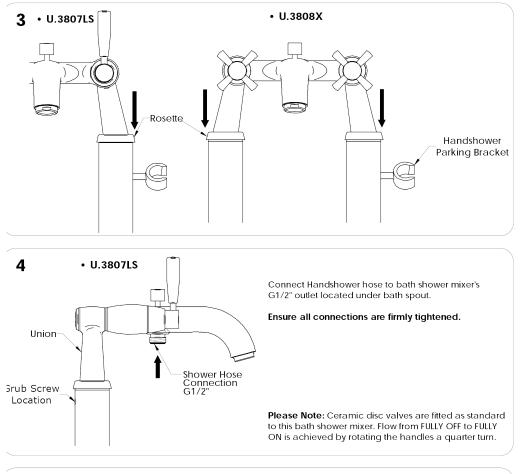

TRUCTIONS



The Transitional Bathroom Collection

Installation & User Guide

**TUB SHOWER MIXER ON FLOORLEGS** 



•Must be installed with a listed in-line device complying with ASSE1070

## INSTALLATION INSTRUCTIONS

The Transitional Bathroom Collection Installation & User Guide

Congratulations on the purchase of your Perrin & Rowe Bathroom Product. Correctly installed and with sensible care, this product will give you many years of trouble free service.

#### IMPORTANT INFORMATION

Before you proceed... We recommend you engage the services of a registered plumber to install this product.

In addition to the guide below it is essential that the written information overleaf is carefully read and understood.

#### **Preparation Check Box for Installer**





## INSTALLATION INSTRUCTIONS



### **BEFORE USE**

- · Carefully check the installation for leaks.
- If further building work is to be carried out in the vicinity, cover the tap with a plastic bag to avoid damaging the finish.
- Please ensure that the installation complies with the water supply bye-laws.

#### **CARE & MAINTENANCE**

Wipe down after use to avoid water spotting and mineral build up.

Occasional cleaning with warm soapy water, followed by a polish with a soft cloth is all that is required to keep the plated finish in good condition.

Do not use proprietary abrasive liquids, powders, or pads to clean the shower. Do not use any products with ammonia bleach or limescale remover. You will damage the plated finish and void your guarantee.

# Rohl. Authentic Luxury for Kitchen and Bath®

## www.rohlhome.com