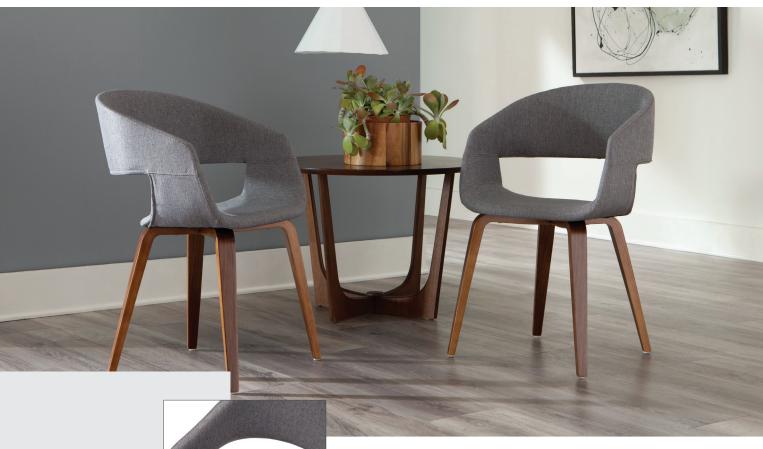

## **161-FACC** Fabric Arm Chair 2PK

**Curved Seat Back** Provides comfortable back support

Waterfall Solid Wood Legs With a Walnut finish

**Plastic Floor Protectors** scratches and marks

| • | Mid century modern fabric upholstered |
|---|---------------------------------------|
|   | accent dining chair sold in sets of 2 |

## Shown in Gray