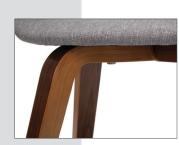

## **161-FACC** Fabric Arm Chair 2PK

**Curved Seat Back** Provides comfortable back support

Waterfall Solid Wood Legs With a Walnut finish

**Plastic Floor Protectors** scratches and marks

| • | Mid century modern fabric upholstered |
|---|---------------------------------------|
|   | accent dining chair sold in sets of 2 |