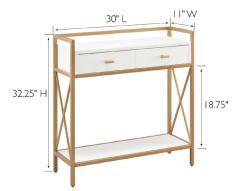

## **SPECIFICATIONS**

MATERIAL CONSTRUCTION: Iron **ASSEMBLY REQUIRED:** Yes

Allen Wrench TOOLS NEEDED FOR ASSEMBLY:

**ASSEMBLED DIMENSIONS:** 32.25" H × 30" L × I I"W

**ASSEMBLED WEIGHT:** 33 lbs.

**DRW DIMENSIONS:** 2.25" H × 24.75" L × 7.75" D