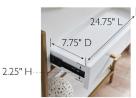

## **SPECIFICATIONS**

MATERIAL CONSTRUCTION: Iron **ASSEMBLY REQUIRED:** Yes

Allen Wrench TOOLS NEEDED FOR ASSEMBLY:

**ASSEMBLED DIMENSIONS:** 32.25" H × 30" L × I I"W

**ASSEMBLED WEIGHT:** 33 lbs.

**DRW DIMENSIONS:** 2.25" H × 24.75" L × 7.75" D