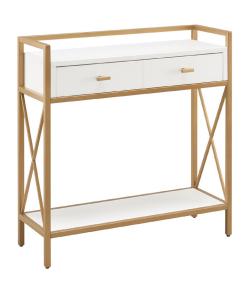

## Claudette Hall Stand White/Satin Gold







## **SPECIFICATIONS**

MATERIAL CONSTRUCTION: Iron **ASSEMBLY REQUIRED:** Yes

Allen Wrench TOOLS NEEDED FOR ASSEMBLY:

**ASSEMBLED DIMENSIONS:** 32.25" H × 30" L × I I"W

**ASSEMBLED WEIGHT:** 33 lbs.

**DRW DIMENSIONS:** 2.25" H × 24.75" L × 7.75" D

DRW FACE MATERIAL: Poplar MDF DRW BOX MATERIAL: **DRW CONSTRUCTION:** Standard SHELF STYLE: Flat

SHELF DIMENSIONS: 4.25" H × I I" L × 28.5" W

FRAME STYLE: Iron **FACE FRAME MATERIAL:** Iron TOP MATERIAL: MDF SIDES MATERIAL: Iron

**BOTTOM MATERIAL:** Particle Board & Iron

WARRANTY: I-Year limited warranty

TITLE IV COMPLIANT: PROP 65 HARMFUL MATERIAL: Wood Dust







TYPE: JOB: **ORDER CODE: APPROVALS:**