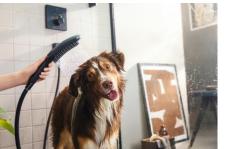

## **Design & Functionality**

hansgrohe

Spray Types

Fur Spray, for soft removal of shampoo and full body showers

Leg Spray for legs and sensitive body parts

Paw Spray for soft cleaning of paws

## **Design & Functionality**

Massage nozzles relax your dog and improve the relationship between owner and dog