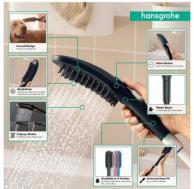

### The less stress, less mess DogShower

Developed with dog lovers and experts to make showering your dog as relaxing as showering yourself!

- Soft, long silicone nozzles to remove shampoo residues. Helps to increase trust between dog and dog parent and prevent skin irritations and diseases.
- Select technology to intuitively switch between fur spray, leg spray and paw spray at the touch of a button. High usability makes life of dog and dog parent easier.
- Water boost function to individually adjust water pressure to the liking of dog and dog parent. Efficient & sustainable.
- Easy installation: the hansgrohe DogShower can be easily mounted on your shower head or your hand shower no special tools needed. With the hansgrohe quick-coupling set, shower head diverter, or outdoor garden adaper, you have a variety of installation options based on user preferences.

### Introducing the hansgrohe DogShower

Welcome to a revolution in dog washing. This novel dog shower leaves dogs big and small - as well their humans - completely relaxed.

Simple one-button control means you can easily switch between spray types with one hand, while massaging in shampoo or holding onto your dog with

Soft yet sturdy, the silicon nozzles comfortably penetrate fur to fully rinse soap and shampoo, reducing dry skin

Screw on to your existing shower hose those extra-dirty doggie days outside.

#### Functional spray modes based on 120 years of experience

Full spray for thorough rinsing of the

Narrow spray to help focus the water on