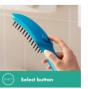

### The less stress, less mess DogShower

Developed with dog lovers and experts to make showering your dog as relaxing as showering yourself!

- Soft, long silicone nozzles to remove shampoo residues. Helps to increase trust between dog and dog parent and prevent skin irritations and diseases.
- Select technology to intuitively switch between fur spray, leg spray and paw spray at the touch of a button. High usability makes life of dog and dog parent easier.
- Water boost function to individually adjust water pressure to the liking of dog and dog parent. Efficient & sustainable.
- Easy installation: the hansgrohe DogShower can be easily mounted on your shower head or your hand shower no special tools needed. With the hansgrohe quick-coupling set, shower head diverter, or outdoor garden adaper, you have a variety of installation options based on user preferences.

#### Functional spray modes based on 120 years of experience

Full spray for thorough rinsing of the

Narrow spray to help focus the water on