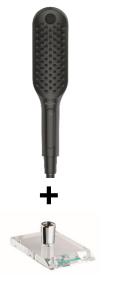

### **Product Range**

hansgrohe

Attractive packaging for any display presentation (display SKUs below)

DogShower Matte Black - 670

DogShower Matte White -700

DogShower Sky Blue -540

DogShower Pink -560

### Displays

DogShower Matte Black # 26969670

DogShower Matte White # 26969700

DogShower Sky Blue #26969540

**DogShower Pink**# 26969560