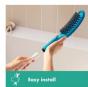

### The less stress, less mess DogShower

Developed with dog lovers and experts to make showering your dog as relaxing as showering yourself!

- Soft, long silicone nozzles to remove shampoo residues. Helps to increase trust between dog and dog parent and prevent skin irritations and diseases.
- Select technology to intuitively switch between fur spray, leg spray and paw spray at the touch of a button. High usability makes life of dog and dog parent easier.
- Water boost function to individually adjust water pressure to the liking of dog and dog parent. Efficient & sustainable.
- Easy installation: the hansgrohe DogShower can be easily mounted on your shower head or your hand shower no special tools needed. With the hansgrohe quick-coupling set, shower head diverter, or outdoor garden adaper, you have a variety of installation options based on user preferences.