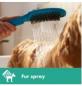

## **Design & Functionality**

hansgrohe

Spray Types

Fur Spray, for soft removal of shampoo and full body showers

Leg Spray for legs and sensitive body parts

Paw Spray for soft cleaning of paws