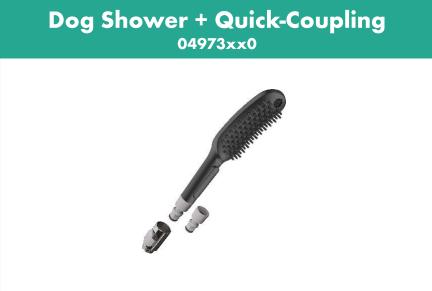

### The less stress, less mess DogShower

Developed with dog lovers and experts to make showering your dog as relaxing as showering yourself!

- Soft, long silicone nozzles to remove shampoo residues. Helps to increase trust between dog and dog parent and prevent skin irritations and diseases.
- Select technology to intuitively switch between fur spray, leg spray and paw spray at the touch of a button. High usability makes life of dog and dog parent easier.
- Water boost function to individually adjust water pressure to the liking of dog and dog parent. Efficient & sustainable.
- Easy installation: the hansgrohe DogShower can be easily mounted on your shower head or your hand shower no special tools needed. With the hansgrohe quick-coupling set, shower head diverter, or outdoor garden adaper, you have a variety of installation options based on user preferences.

Soft yet sturdy, the silicon nozzles comfortably penetrate fur to fully rinse soap and shampoo, reducing dry skin

Screw on to your existing shower hose those extra-dirty doggie days outside.