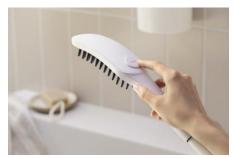

## **Design & Functionality**

hansgrohe

Spray Types

Fur Spray, for soft removal of shampoo and full body showers

Leg Spray for legs and sensitive body parts

Paw Spray for soft cleaning of paws

## **Design & Functionality**

Massage nozzles relax your dog and improve the relationship between owner and dog