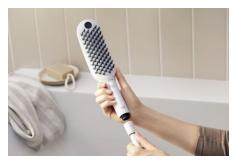

## **Design & Functionality**

hansgrohe

Spray Types

Fur Spray, for soft removal of shampoo and full body showers

Leg Spray for legs and sensitive body parts

Paw Spray for soft cleaning of paws

## **Design & Functionality**

Massage nozzles relax your dog and improve the relationship between owner and dog