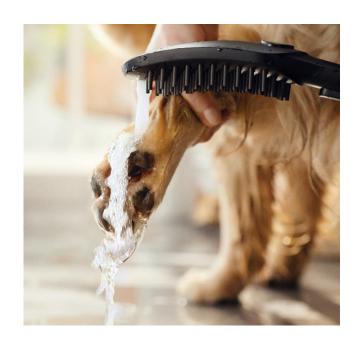

### Introducing the hansgrohe DogShower

Welcome to a revolution in dog washing. This novel dog shower leaves dogs big and small - as well their humans - completely relaxed.

Simple one-button control means you can easily switch between spray types with one hand, while massaging in shampoo or holding onto your dog with

Soft yet sturdy, the silicon nozzles comfortably penetrate fur to fully rinse soap and shampoo, reducing dry skin

Screw on to your existing shower hose those extra-dirty doggie days outside.

#### Functional spray modes based on 120 years of experience

Full spray for thorough rinsing of the

Narrow spray to help focus the water on