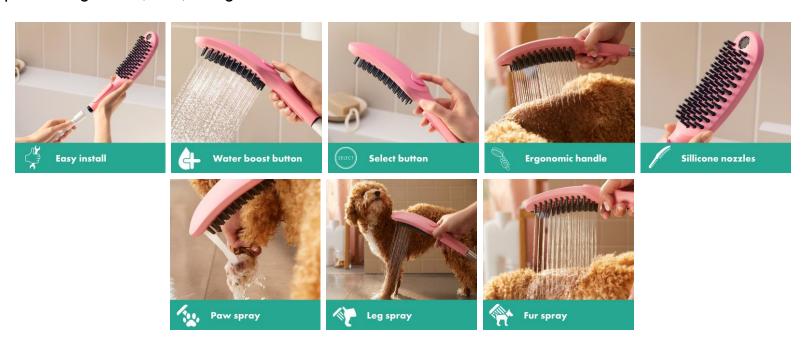

### The less stress, less mess DogShower

Developed with dog lovers and experts to make showering your dog as relaxing as showering yourself!

- Soft, long silicone nozzles to remove shampoo residues. Helps to increase trust between dog and dog parent and prevent skin irritations and diseases.
- Select technology to intuitively switch between fur spray, leg spray and paw spray at the touch of a button. High usability makes life of dog and dog parent easier.
- Water boost function to individually adjust water pressure to the liking of dog and dog parent. Efficient & sustainable.
- Easy installation: the hansgrohe DogShower can be easily mounted on your shower head or your hand shower no special tools needed. With the hansgrohe quick-coupling set, shower head diverter, or outdoor garden adaper, you have a variety of installation options based on user preferences.

## **Design & Functionality**

hansgrohe

Spray Types

Fur Spray, for soft removal of shampoo and full body showers

Leg Spray for legs and sensitive body parts

Paw Spray for soft cleaning of paws

## **Design & Functionality**

Massage nozzles relax your dog and improve the relationship between owner and dog