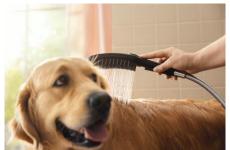

### The less stress, less mess DogShower

Developed with dog lovers and experts to make showering your dog as relaxing as showering yourself!

- Soft, long silicone nozzles to remove shampoo residues. Helps to increase trust between dog and dog parent and prevent skin irritations and diseases.
- Select technology to intuitively switch between fur spray, leg spray and paw spray at the touch of a button. High usability makes life of dog and dog parent easier.
- Water boost function to individually adjust water pressure to the liking of dog and dog parent. Efficient & sustainable.
- Easy installation: the hansgrohe DogShower can be easily mounted on your shower head or your hand shower no special tools needed. With the hansgrohe quick-coupling set, shower head diverter, or outdoor garden adaper, you have a variety of installation options based on user preferences.

Soft yet sturdy, the silicon nozzles comfortably penetrate fur to fully rinse soap and shampoo, reducing dry skin

Screw on to your existing shower hose those extra-dirty doggie days outside.