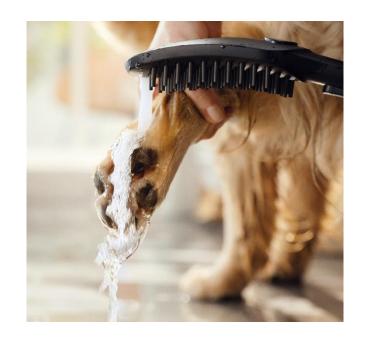

### Introducing the hansgrohe DogShower

Welcome to a revolution in dog washing. This novel dog shower leaves dogs big and small - as well their humans - completely relaxed.

Simple one-button control means you can easily switch between spray types with one hand, while massaging in shampoo or holding onto your dog with

Soft yet sturdy, the silicon nozzles comfortably penetrate fur to fully rinse soap and shampoo, reducing dry skin

Screw on to your existing shower hose those extra-dirty doggie days outside.

#### Functional spray modes based on 120 years of experience

Full spray for thorough rinsing of the

Narrow spray to help focus the water on