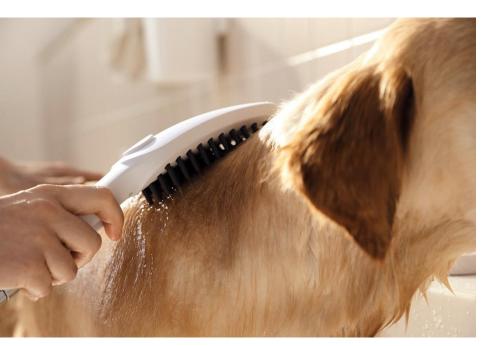

Soft yet sturdy, the silicon nozzles comfortably penetrate fur to fully rinse soap and shampoo, reducing dry skin

Screw on to your existing shower hose those extra-dirty doggie days outside.

## **Design & Functionality**

Massage nozzles relax your dog and improve the relationship between owner and dog