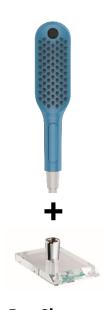

### **Product Range**

hansgrohe

Attractive packaging for any display presentation (display SKUs below)

DogShower Matte Black - 670

DogShower Matte White -700

DogShower Sky Blue -540

DogShower Pink -560

### Displays

DogShower Matte Black # 26969670

DogShower Matte White # 26969700

DogShower Sky Blue #26969540

**DogShower Pink**# 26969560