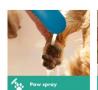

## **Design & Functionality**

hansgrohe

Spray Types

Fur Spray, for soft removal of shampoo and full body showers

Leg Spray for legs and sensitive body parts

Paw Spray for soft cleaning of paws