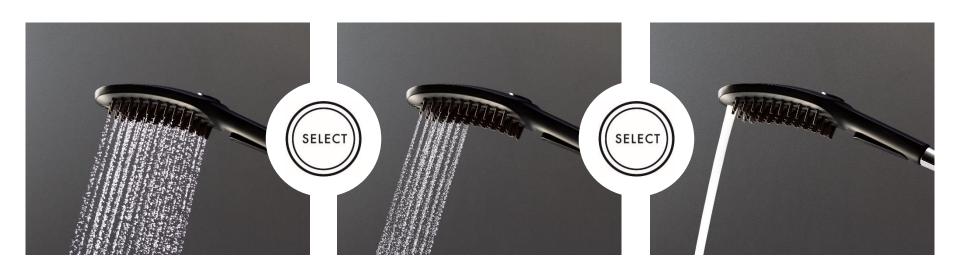

#### Functional spray modes based on 120 years of experience

Full spray for thorough rinsing of the

Narrow spray to help focus the water on

## **Design & Functionality**

hansgrohe

Spray Types

Fur Spray, for soft removal of shampoo and full body showers

Leg Spray for legs and sensitive body parts

Paw Spray for soft cleaning of paws