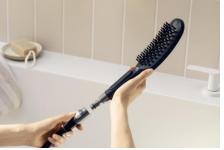

## **Design & Functionality**

hansgrohe

Spray Types

Fur Spray, for soft removal of shampoo and full body showers

Leg Spray for legs and sensitive body parts

Paw Spray for soft cleaning of paws

## **Design & Functionality**

Massage nozzles relax your dog and improve the relationship between owner and dog