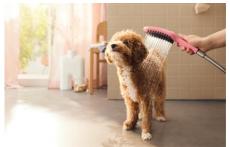

### The less stress, less mess DogShower

Developed with dog lovers and experts to make showering your dog as relaxing as showering yourself!

- Soft, long silicone nozzles to remove shampoo residues. Helps to increase trust between dog and dog parent and prevent skin irritations and diseases.
- Select technology to intuitively switch between fur spray, leg spray and paw spray at the touch of a button. High usability makes life of dog and dog parent easier.
- Water boost function to individually adjust water pressure to the liking of dog and dog parent. Efficient & sustainable.
- Easy installation: the hansgrohe DogShower can be easily mounted on your shower head or your hand shower no special tools needed. With the hansgrohe quick-coupling set, shower head diverter, or outdoor garden adaper, you have a variety of installation options based on user preferences.

## **Design & Functionality**

hansgrohe

Spray Types

Fur Spray, for soft removal of shampoo and full body showers

Leg Spray for legs and sensitive body parts

Paw Spray for soft cleaning of paws