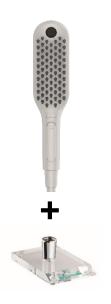

### **Product Range**

hansgrohe

Attractive packaging for any display presentation (display SKUs below)

DogShower Matte Black - 670

DogShower Matte White -700

DogShower Sky Blue -540

DogShower Pink -560

### Displays

DogShower Matte Black # 26969670

DogShower Matte White # 26969700

DogShower Sky Blue #26969540

**DogShower Pink**# 26969560