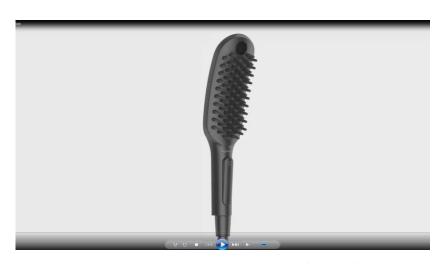

### The less stress, less mess DogShower

Developed with dog lovers and experts to make showering your dog as relaxing as showering yourself!

- Soft, long silicone nozzles to remove shampoo residues. Helps to increase trust between dog and dog parent and prevent skin irritations and diseases.
- Select technology to intuitively switch between fur spray, leg spray and paw spray at the touch of a button. High usability makes life of dog and dog parent easier.
- Water boost function to individually adjust water pressure to the liking of dog and dog parent. Efficient & sustainable.
- Easy installation: the hansgrohe DogShower can be easily mounted on your shower head or your hand shower no special tools needed. With the hansgrohe quick-coupling set, shower head diverter, or outdoor garden adaper, you have a variety of installation options based on user preferences.

## Useful, optional complimentary product

Easily switch every hand shower with the DogShower in an instant