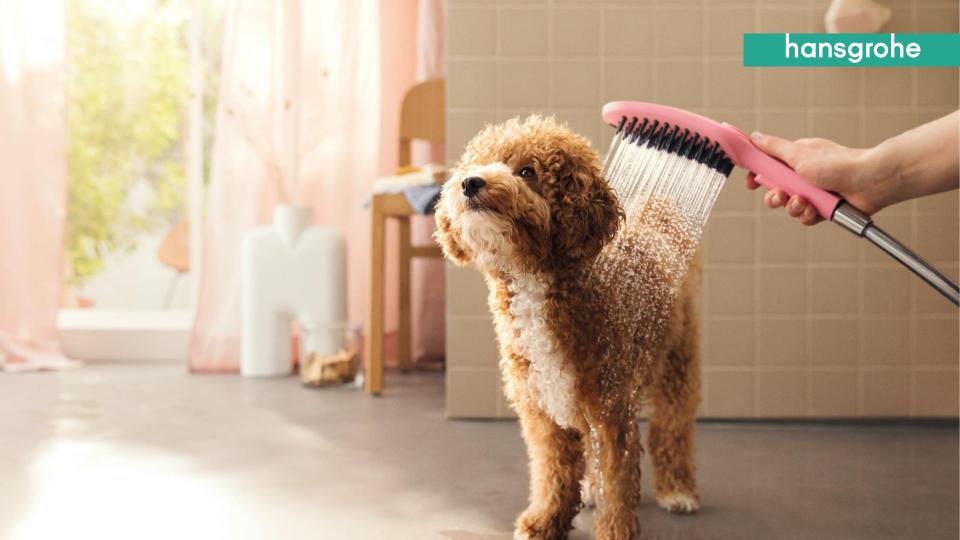

### The less stress, less mess DogShower

Developed with dog lovers and experts to make showering your dog as relaxing as showering yourself!

- Soft, long silicone nozzles to remove shampoo residues. Helps to increase trust between dog and dog parent and prevent skin irritations and diseases.
- Select technology to intuitively switch between fur spray, leg spray and paw spray at the touch of a button. High usability makes life of dog and dog parent easier.
- Water boost function to individually adjust water pressure to the liking of dog and dog parent. Efficient & sustainable.
- Easy installation: the hansgrohe DogShower can be easily mounted on your shower head or your hand shower no special tools needed. With the hansgrohe quick-coupling set, shower head diverter, or outdoor garden adaper, you have a variety of installation options based on user preferences.

### Introducing the hansgrohe DogShower

Welcome to a revolution in dog washing. This novel dog shower leaves dogs big and small - as well their humans - completely relaxed.

Simple one-button control means you can easily switch between spray types with one hand, while massaging in shampoo or holding onto your dog with

## **Design & Functionality**

Massage nozzles relax your dog and improve the relationship between owner and dog