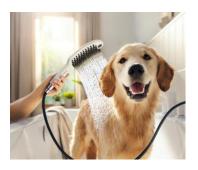

### The less stress, less mess DogShower

Developed with dog lovers and experts to make showering your dog as relaxing as showering yourself!

- Soft, long silicone nozzles to remove shampoo residues. Helps to increase trust between dog and dog parent and prevent skin irritations and diseases.
- Select technology to intuitively switch between fur spray, leg spray and paw spray at the touch of a button. High usability makes life of dog and dog parent easier.
- Water boost function to individually adjust water pressure to the liking of dog and dog parent. Efficient & sustainable.
- Easy installation: the hansgrohe DogShower can be easily mounted on your shower head or your hand shower no special tools needed. With the hansgrohe quick-coupling set, shower head diverter, or outdoor garden adaper, you have a variety of installation options based on user preferences.

### Introducing the hansgrohe DogShower

Welcome to a revolution in dog washing. This novel dog shower leaves dogs big and small - as well their humans - completely relaxed.

Simple one-button control means you can easily switch between spray types with one hand, while massaging in shampoo or holding onto your dog with

Soft yet sturdy, the silicon nozzles comfortably penetrate fur to fully rinse soap and shampoo, reducing dry skin

Screw on to your existing shower hose those extra-dirty doggie days outside.