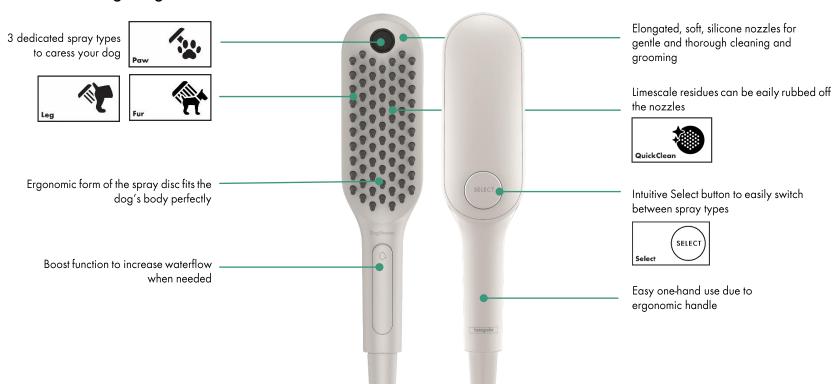

### The less stress, less mess DogShower

Developed with dog lovers and experts to make showering your dog as relaxing as showering yourself!

- Soft, long silicone nozzles to remove shampoo residues. Helps to increase trust between dog and dog parent and prevent skin irritations and diseases.
- Select technology to intuitively switch between fur spray, leg spray and paw spray at the touch of a button. High usability makes life of dog and dog parent easier.
- Water boost function to individually adjust water pressure to the liking of dog and dog parent. Efficient & sustainable.
- Easy installation: the hansgrohe DogShower can be easily mounted on your shower head or your hand shower no special tools needed. With the hansgrohe quick-coupling set, shower head diverter, or outdoor garden adaper, you have a variety of installation options based on user preferences.

## **Design & Functionality**

hansgrohe

Spray Types

Fur Spray, for soft removal of shampoo and full body showers

Leg Spray for legs and sensitive body parts

Paw Spray for soft cleaning of paws

## **Design & Functionality**

Massage nozzles relax your dog and improve the relationship between owner and dog

## Useful, optional complimentary product

Easily switch every hand shower with the DogShower in an instant