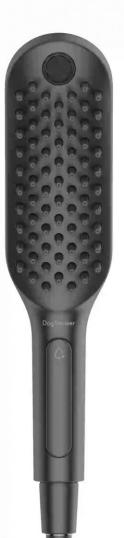

#### Award-winning DogShower

## **Design & Functionality**

hansgrohe

Spray Types

Fur Spray, for soft removal of shampoo and full body showers

Leg Spray for legs and sensitive body parts

Paw Spray for soft cleaning of paws

## **Design & Functionality**

Massage nozzles relax your dog and improve the relationship between owner and dog