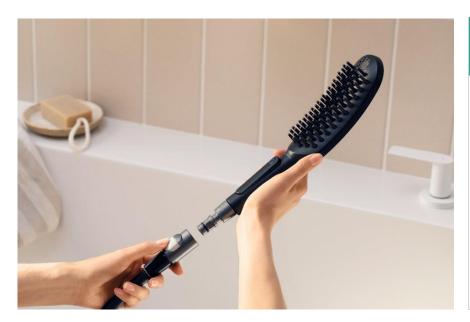

### The less stress, less mess DogShower

Developed with dog lovers and experts to make showering your dog as relaxing as showering yourself!

- Soft, long silicone nozzles to remove shampoo residues. Helps to increase trust between dog and dog parent and prevent skin irritations and diseases.
- Select technology to intuitively switch between fur spray, leg spray and paw spray at the touch of a button. High usability makes life of dog and dog parent easier.
- Water boost function to individually adjust water pressure to the liking of dog and dog parent. Efficient & sustainable.
- Easy installation: the hansgrohe DogShower can be easily mounted on your shower head or your hand shower no special tools needed. With the hansgrohe quick-coupling set, shower head diverter, or outdoor garden adaper, you have a variety of installation options based on user preferences.

### Introducing the hansgrohe DogShower

Welcome to a revolution in dog washing. This novel dog shower leaves dogs big and small - as well their humans - completely relaxed.

Simple one-button control means you can easily switch between spray types with one hand, while massaging in shampoo or holding onto your dog with

Soft yet sturdy, the silicon nozzles comfortably penetrate fur to fully rinse soap and shampoo, reducing dry skin

Screw on to your existing shower hose those extra-dirty doggie days outside.