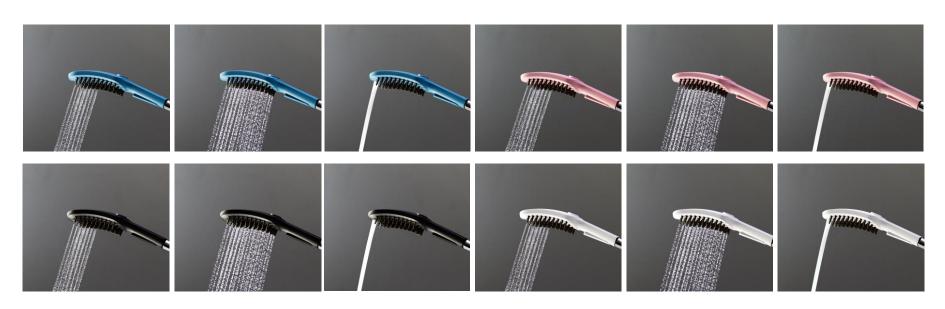

### **Product Range**

hansgrohe

Attractive packaging for any display presentation (display SKUs below)

DogShower Matte Black - 670

DogShower Matte White -700

DogShower Sky Blue -540

DogShower Pink -560

### Displays

DogShower Matte Black # 26969670

DogShower Matte White # 26969700

DogShower Sky Blue #26969540

**DogShower Pink**# 26969560