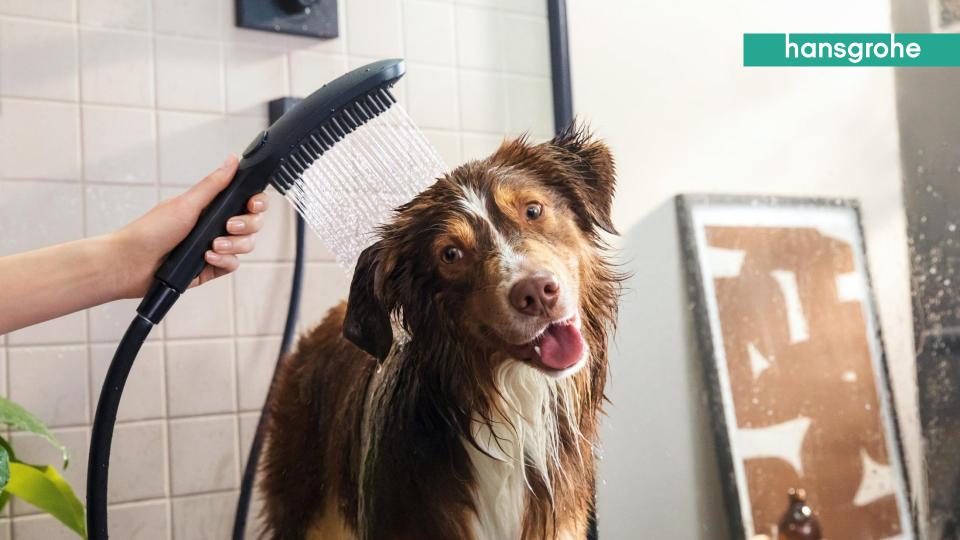

### Introducing the hansgrohe DogShower

Welcome to a revolution in dog washing. This novel dog shower leaves dogs big and small - as well their humans - completely relaxed.

Simple one-button control means you can easily switch between spray types with one hand, while massaging in shampoo or holding onto your dog with

Soft yet sturdy, the silicon nozzles comfortably penetrate fur to fully rinse soap and shampoo, reducing dry skin

Screw on to your existing shower hose those extra-dirty doggie days outside.

#### Functional spray modes based on 120 years of experience

Full spray for thorough rinsing of the

Narrow spray to help focus the water on