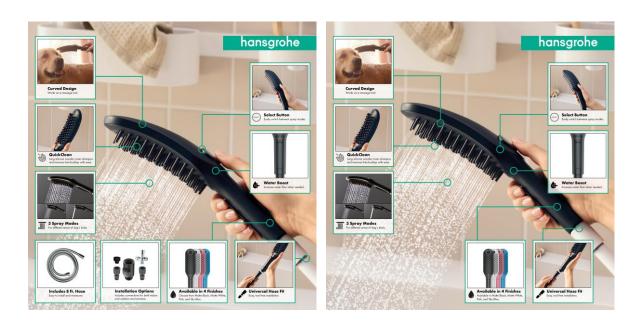

### The less stress, less mess DogShower

Developed with dog lovers and experts to make showering your dog as relaxing as showering yourself!

- Soft, long silicone nozzles to remove shampoo residues. Helps to increase trust between dog and dog parent and prevent skin irritations and diseases.
- Select technology to intuitively switch between fur spray, leg spray and paw spray at the touch of a button. High usability makes life of dog and dog parent easier.
- Water boost function to individually adjust water pressure to the liking of dog and dog parent. Efficient & sustainable.
- Easy installation: the hansgrohe DogShower can be easily mounted on your shower head or your hand shower no special tools needed. With the hansgrohe quick-coupling set, shower head diverter, or outdoor garden adaper, you have a variety of installation options based on user preferences.

## **Design & Functionality**

hansgrohe

Spray Types

Fur Spray, for soft removal of shampoo and full body showers

Leg Spray for legs and sensitive body parts

Paw Spray for soft cleaning of paws

## **Design & Functionality**

Massage nozzles relax your dog and improve the relationship between owner and dog