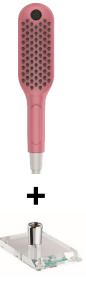

### **Product Range**

hansgrohe

Attractive packaging for any display presentation (display SKUs below)

DogShower Matte Black - 670

DogShower Matte White -700

DogShower Sky Blue -540

DogShower Pink -560

### Displays

DogShower Matte Black # 26969670

DogShower Matte White # 26969700

DogShower Sky Blue #26969540

**DogShower Pink**# 26969560