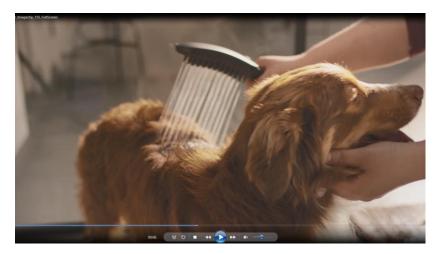

### The less stress, less mess DogShower

Developed with dog lovers and experts to make showering your dog as relaxing as showering yourself!

- Soft, long silicone nozzles to remove shampoo residues. Helps to increase trust between dog and dog parent and prevent skin irritations and diseases.
- Select technology to intuitively switch between fur spray, leg spray and paw spray at the touch of a button. High usability makes life of dog and dog parent easier.
- Water boost function to individually adjust water pressure to the liking of dog and dog parent. Efficient & sustainable.
- Easy installation: the hansgrohe DogShower can be easily mounted on your shower head or your hand shower no special tools needed. With the hansgrohe quick-coupling set, shower head diverter, or outdoor garden adaper, you have a variety of installation options based on user preferences.

### Introducing the hansgrohe DogShower

Welcome to a revolution in dog washing. This novel dog shower leaves dogs big and small - as well their humans - completely relaxed.

Simple one-button control means you can easily switch between spray types with one hand, while massaging in shampoo or holding onto your dog with

Soft yet sturdy, the silicon nozzles comfortably penetrate fur to fully rinse soap and shampoo, reducing dry skin

Screw on to your existing shower hose those extra-dirty doggie days outside.

#### Functional spray modes based on 120 years of experience

Full spray for thorough rinsing of the

Narrow spray to help focus the water on