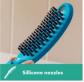

### The less stress, less mess DogShower

Developed with dog lovers and experts to make showering your dog as relaxing as showering yourself!

- Soft, long silicone nozzles to remove shampoo residues. Helps to increase trust between dog and dog parent and prevent skin irritations and diseases.
- Select technology to intuitively switch between fur spray, leg spray and paw spray at the touch of a button. High usability makes life of dog and dog parent easier.
- Water boost function to individually adjust water pressure to the liking of dog and dog parent. Efficient & sustainable.
- Easy installation: the hansgrohe DogShower can be easily mounted on your shower head or your hand shower no special tools needed. With the hansgrohe quick-coupling set, shower head diverter, or outdoor garden adaper, you have a variety of installation options based on user preferences.

Soft yet sturdy, the silicon nozzles comfortably penetrate fur to fully rinse soap and shampoo, reducing dry skin

Screw on to your existing shower hose those extra-dirty doggie days outside.