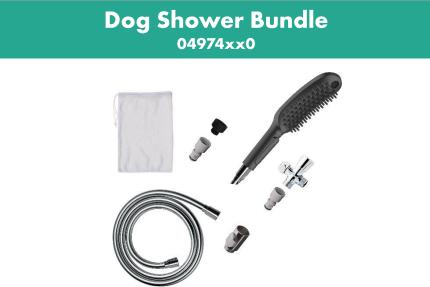

### The less stress, less mess DogShower

Developed with dog lovers and experts to make showering your dog as relaxing as showering yourself!

- Soft, long silicone nozzles to remove shampoo residues. Helps to increase trust between dog and dog parent and prevent skin irritations and diseases.
- Select technology to intuitively switch between fur spray, leg spray and paw spray at the touch of a button. High usability makes life of dog and dog parent easier.
- Water boost function to individually adjust water pressure to the liking of dog and dog parent. Efficient & sustainable.
- Easy installation: the hansgrohe DogShower can be easily mounted on your shower head or your hand shower no special tools needed. With the hansgrohe quick-coupling set, shower head diverter, or outdoor garden adaper, you have a variety of installation options based on user preferences.

Soft yet sturdy, the silicon nozzles comfortably penetrate fur to fully rinse soap and shampoo, reducing dry skin

Screw on to your existing shower hose those extra-dirty doggie days outside.

## Useful, optional complimentary product

Easily switch every hand shower with the DogShower in an instant