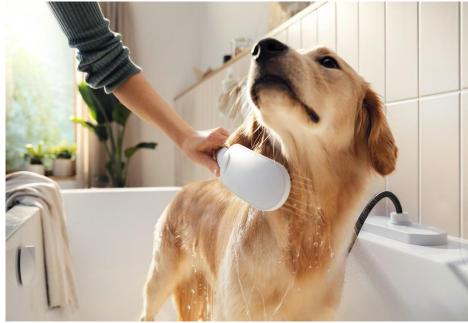

### Introducing the hansgrohe DogShower

Welcome to a revolution in dog washing. This novel dog shower leaves dogs big and small - as well their humans - completely relaxed.

Simple one-button control means you can easily switch between spray types with one hand, while massaging in shampoo or holding onto your dog with

#### Functional spray modes based on 120 years of experience

Full spray for thorough rinsing of the

Narrow spray to help focus the water on