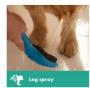

## **Design & Functionality**

hansgrohe

Spray Types

Fur Spray, for soft removal of shampoo and full body showers

Leg Spray for legs and sensitive body parts

Paw Spray for soft cleaning of paws