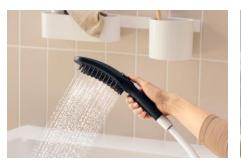

### Introducing the hansgrohe DogShower

Welcome to a revolution in dog washing. This novel dog shower leaves dogs big and small - as well their humans - completely relaxed.

Simple one-button control means you can easily switch between spray types with one hand, while massaging in shampoo or holding onto your dog with

Soft yet sturdy, the silicon nozzles comfortably penetrate fur to fully rinse soap and shampoo, reducing dry skin

Screw on to your existing shower hose those extra-dirty doggie days outside.

#### Functional spray modes based on 120 years of experience

Full spray for thorough rinsing of the

Narrow spray to help focus the water on