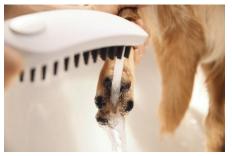

### The less stress, less mess DogShower

Developed with dog lovers and experts to make showering your dog as relaxing as showering yourself!

- Soft, long silicone nozzles to remove shampoo residues. Helps to increase trust between dog and dog parent and prevent skin irritations and diseases.
- Select technology to intuitively switch between fur spray, leg spray and paw spray at the touch of a button. High usability makes life of dog and dog parent easier.
- Water boost function to individually adjust water pressure to the liking of dog and dog parent. Efficient & sustainable.
- Easy installation: the hansgrohe DogShower can be easily mounted on your shower head or your hand shower no special tools needed. With the hansgrohe quick-coupling set, shower head diverter, or outdoor garden adaper, you have a variety of installation options based on user preferences.

### Introducing the hansgrohe DogShower

Welcome to a revolution in dog washing. This novel dog shower leaves dogs big and small - as well their humans - completely relaxed.

Simple one-button control means you can easily switch between spray types with one hand, while massaging in shampoo or holding onto your dog with

Soft yet sturdy, the silicon nozzles comfortably penetrate fur to fully rinse soap and shampoo, reducing dry skin

Screw on to your existing shower hose those extra-dirty doggie days outside.