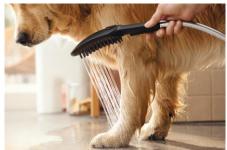

### The less stress, less mess DogShower

Developed with dog lovers and experts to make showering your dog as relaxing as showering yourself!

- Soft, long silicone nozzles to remove shampoo residues. Helps to increase trust between dog and dog parent and prevent skin irritations and diseases.
- Select technology to intuitively switch between fur spray, leg spray and paw spray at the touch of a button. High usability makes life of dog and dog parent easier.
- Water boost function to individually adjust water pressure to the liking of dog and dog parent. Efficient & sustainable.
- Easy installation: the hansgrohe DogShower can be easily mounted on your shower head or your hand shower no special tools needed. With the hansgrohe quick-coupling set, shower head diverter, or outdoor garden adaper, you have a variety of installation options based on user preferences.

## **Design & Functionality**

hansgrohe

Spray Types

Fur Spray, for soft removal of shampoo and full body showers

Leg Spray for legs and sensitive body parts

Paw Spray for soft cleaning of paws