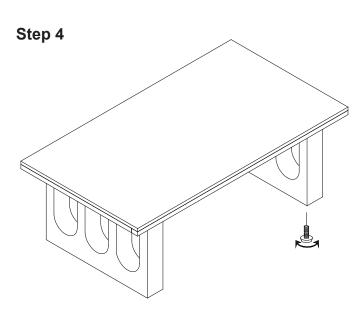

**Note:** Some furniture is heavy, it is recommended that two people assembly this item to avoid injury or damage.

| No. | Hardware List |                                            | Qt. |
|-----|---------------|--------------------------------------------|-----|
| 1   | www.G         | $\frac{5}{16}$ " x 2 $\frac{1}{2}$ " Bolt  | 12  |
| 2   | 0             | <sup>5</sup> / <sub>16</sub> " Lock Washer | 12  |
| 3   | 0             | $\frac{5}{16}$ "Flat Washer                | 12  |
| 4   |               | M5 Allen                                   | 1   |

| No. | Parts List |               | Qt. |
|-----|------------|---------------|-----|
| Α   | $\Diamond$ | Table Top     | 1   |
| В   | B          | Legs          | 2   |
| С   |            | Mounting Pate | 2   |