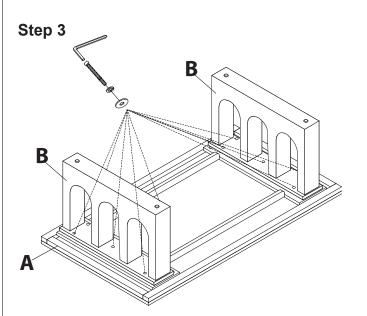

**Note:** Some furniture is heavy, it is recommended that two people assembly this item to avoid injury or damage.

| No. | Hardware List |                                            | Qt. |
|-----|---------------|--------------------------------------------|-----|
| 1   | www.G         | $\frac{5}{16}$ " x 2 $\frac{1}{2}$ " Bolt  | 12  |
| 2   | 0             | <sup>5</sup> / <sub>16</sub> " Lock Washer | 12  |
| 3   | 0             | $\frac{5}{16}$ "Flat Washer                | 12  |
| 4   |               | M5 Allen                                   | 1   |

| No. | Parts List |               | Qt. |
|-----|------------|---------------|-----|
| Α   | $\Diamond$ | Table Top     | 1   |
| В   | B          | Legs          | 2   |
| С   |            | Mounting Pate | 2   |