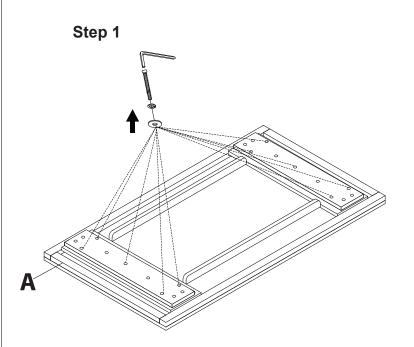

**Note:** Some furniture is heavy, it is recommended that two people assembly this item to avoid injury or damage.

| No. | Hardware List |                                            | Qt. |
|-----|---------------|--------------------------------------------|-----|
| 1   | www.G         | $\frac{5}{16}$ " x 2 $\frac{1}{2}$ " Bolt  | 12  |
| 2   | 0             | <sup>5</sup> / <sub>16</sub> " Lock Washer | 12  |
| 3   | 0             | $\frac{5}{16}$ "Flat Washer                | 12  |
| 4   |               | M5 Allen                                   | 1   |

| No. | Parts List |               | Qt. |
|-----|------------|---------------|-----|
| Α   | $\Diamond$ | Table Top     | 1   |
| В   | B          | Legs          | 2   |
| С   |            | Mounting Pate | 2   |