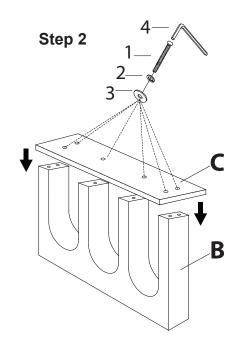

**Note:** Some furniture is heavy, it is recommended that two people assembly this item to avoid injury or damage.

| No. | Hardware List |                                            | Qt. |
|-----|---------------|--------------------------------------------|-----|
| 1   | www.G         | $\frac{5}{16}$ " x 2 $\frac{1}{2}$ " Bolt  | 12  |
| 2   | 0             | <sup>5</sup> / <sub>16</sub> " Lock Washer | 12  |
| 3   | 0             | $\frac{5}{16}$ "Flat Washer                | 12  |
| 4   |               | M5 Allen                                   | 1   |

| No. | Parts List |               | Qt. |
|-----|------------|---------------|-----|
| Α   | $\Diamond$ | Table Top     | 1   |
| В   | B          | Legs          | 2   |
| С   |            | Mounting Pate | 2   |