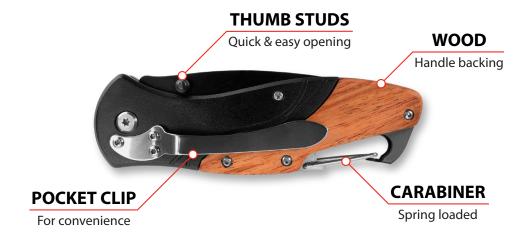

## BANTE FOLDING POCKET KNIFE

| Item # | Inner | Master | UPC          | Packaging |
|--------|-------|--------|--------------|-----------|
| W9385  | 6     | 48     | 039564149382 | Clamshell |

- 3.3 in. (84mm) blade length, 8 in. (202mm) total length, 4.5 in. (115mm) closed length
- Partially serrated 3CR13 stainless steel drop point blade with black electrophoresis coating and thumb stud
- Push button blade release mechanism locks blade in open and closed position
- Combination of wood and anodized aluminum handle provide comfort, aesthetic appeal, and durability
- Integrated carabiner clip with spring-loaded catch and pocket clip