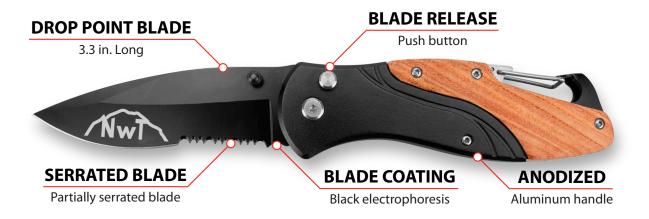

## BANTE FOLDING POCKET KNIFE

| Item # | Inner | Master | UPC          | Packaging |
|--------|-------|--------|--------------|-----------|
| W9385  | 6     | 48     | 039564149382 | Clamshell |

- 3.3 in. (84mm) blade length, 8 in. (202mm) total length, 4.5 in. (115mm) closed length
- Partially serrated 3CR13 stainless steel drop point blade with black electrophoresis coating and thumb stud
- Push button blade release mechanism locks blade in open and closed position
- Combination of wood and anodized aluminum handle provide comfort, aesthetic appeal, and durability
- Integrated carabiner clip with spring-loaded catch and pocket clip