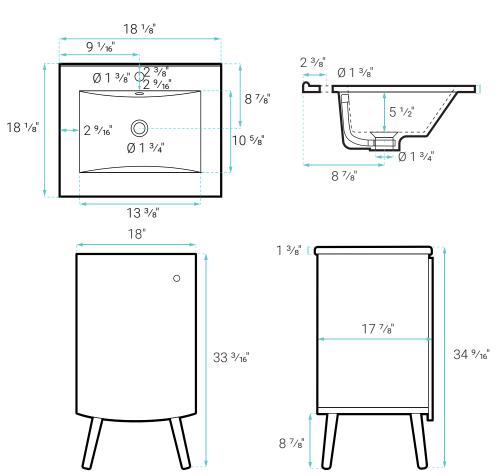

#### **SPECIFICATIONS:**

N.W: 50 lb.

D: 17 <sup>7</sup>/<sub>8</sub>" x W: 18" x H: 34 <sup>9</sup>/<sub>16</sub>"

Inner Sink: L: 10 5/8" x W: 13 3/8" x D: 5 1/2"

Basin Depth: 5 1/2"

#### **INCLUDED PARTS:**

- · Vanity Cabinet: SM-BV650-C
- · Vanity Top Sink: SM-BVP18S
- · Leg: SM-BVP06
- · Cabinet Hardware: SM-BVP11