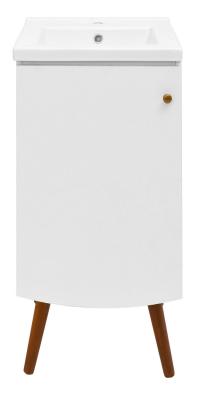

# Freestanding Vanity SM-BV650

#### **FEATURES:**

- · Sleek, freestanding design
- · Glazed ceramic, single sink
- · Chrome-finish overflow
- Standard 1 3/8" faucet hole
- Standard 1 3/4" drain hole
- Wooden legs

#### **COLORS & FINISHES:**

White: SM-BV650