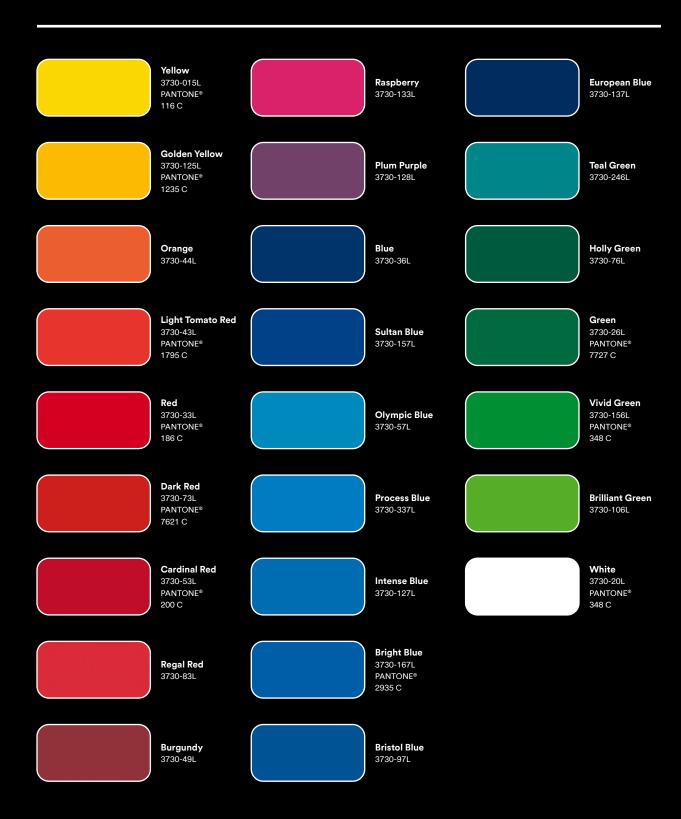

#### 3M™ Envision™ Translucent Film Series 3730

Customize the brightness\* of your illuminated signs with films that provide more light transmission.