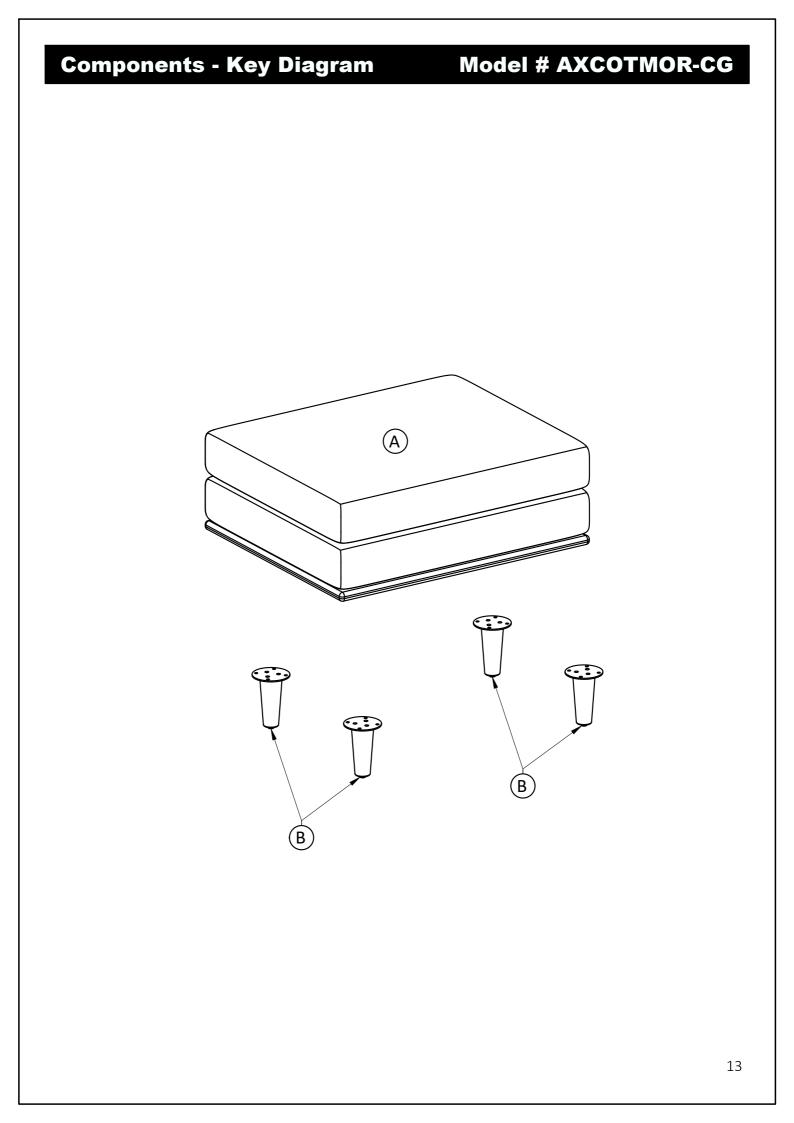

rosive ingredients (lye, acids or ammonia).

# **SIMPL**HOME

# **Morrison / Brixley / Ryleigh**

# 72 inch Mid Century Sofa

Model # AXCSOFMOR72-CG



#### brooklyn + max

Wynde

### Pre-Assembly Information

#### Model # AXCSOFMOR72-CG





# Assembly

### Model # AXCSOFMOR72-CG



- 1. Attach Legs (E) to Sofa Seat (C) using Bolts (1), Lock Washers (3) and Washers (4) through guide holes.
- 2. Attach Bottom Support Leg (F) to Sofa Seat (C) using Bolts (2), Lock Washers (3) and Washers (4) through guide holes.
- 3. Use Allen Key (5) to tighten Bolts. Do not over-tighten.

# Assembly

# Model # AXCSOFMOR72-CG



Note: Leveler on bottom of leg can be adjusted if floor is uneven.

# **SIMPL**HOME

# **Morrison / Brixley / Ryleigh**

# Mid Century Ottoman

Model # AXCOTMOR-CG





Wynde







# Assembly

## Model # AXCOTMOR-CG

### Step 1



- 1. Attach Legs (B) to Ottoman Seat (A) using Bolts (1), Lock Washers (2) and Washers (3) through guide holes.
- 2. Use Allen Key (4) to tighten Bolts. Do not over-tighten.