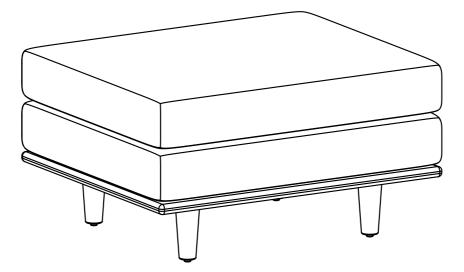

eaners with corrosive ingredients (lye, acids or ammonia).

# **SIMPL**HOME

# **Morrison / Brixley / Ryleigh**

# 72 inch Mid Century Sofa

Model # AXCSOFMOR72-CG



#### brooklyn + max

Wynde

### Pre-Assembly Information

#### Model # AXCSOFMOR72-CG





# Assembly

### Model # AXCSOFMOR72-CG



- 1. Attach Legs (E) to Sofa Seat (C) using Bolts (1), Lock Washers (3) and Washers (4) through guide holes.
- 2. Attach Bottom Support Leg (F) to Sofa Seat (C) using Bolts (2), Lock Washers (3) and Washers (4) through guide holes.
- 3. Use Allen Key (5) to tighten Bolts. Do not over-tighten.

# Assembly

# Model # AXCSOFMOR72-CG



Note: Leveler on bottom of leg can be adjusted if floor is uneven.

# **SIMPL**HOME

# **Morrison / Brixley / Ryleigh**

# Mid Century Ottoman

Model # AXCOTMOR-CG





Wynde







# Assembly

## Model # AXCOTMOR-CG

### Step 1



- 1. Attach Legs (B) to Ottoman Seat (A) using Bolts (1), Lock Washers (2) and Washers (3) through guide holes.
- 2. Use Allen Key (4) to tighten Bolts. Do not over-tighten.