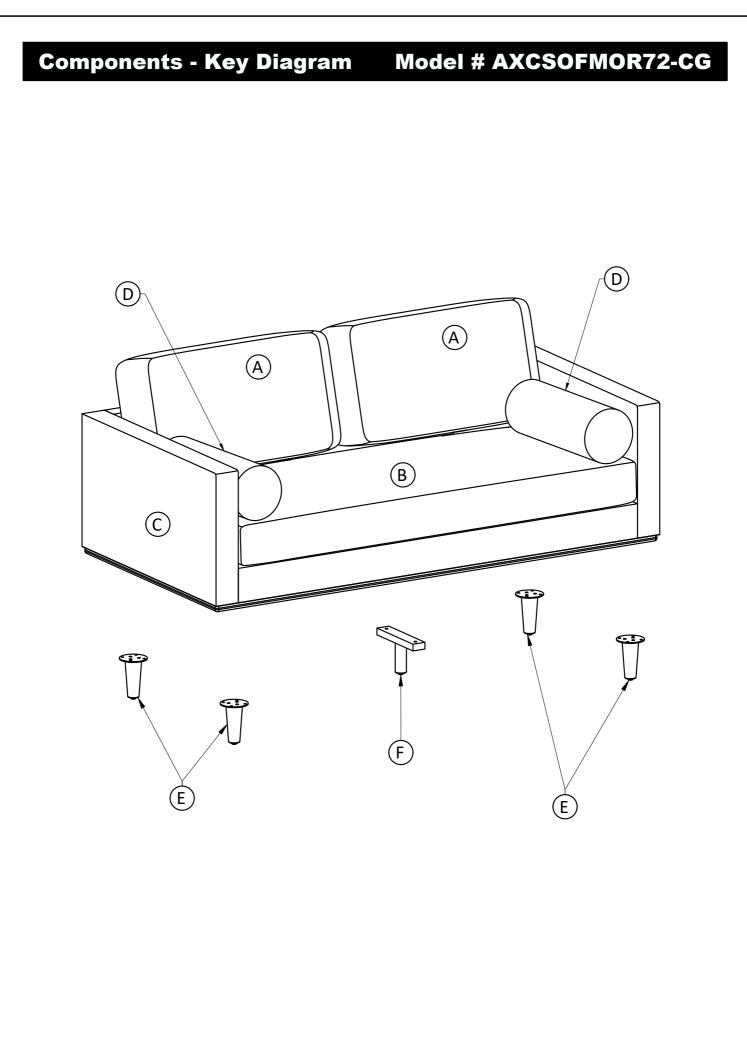

an, soft white cloth.

General cleaning can be done as needed with a mild detergent and water solution. Always rinse with clean water and dry.

For heavy soiling, dampen a soft white cloth or soft bristle brush.

Use care as scrubbing can damage the surface.

More difficult stains can be treated, but this should be occasional, not daily cleaning. ANY cleaning solution used must be removed with clean water and a clean white cloth. Cleaning residue left on the material can cause it to dry out and crack or affect the color. DO NOT use any cleaners with corrosive ingredients (lye, acids or ammonia).

# **SIMPL**HOME

# **Morrison / Brixley / Ryleigh**

# 72 inch Mid Century Sofa

Model # AXCSOFMOR72-CG



#### brooklyn + max

Wynde

### Pre-Assembly Information

#### Model # AXCSOFMOR72-CG





# Assembly

### Model # AXCSOFMOR72-CG



- 1. Attach Legs (E) to Sofa Seat (C) using Bolts (1), Lock Washers (3) and Washers (4) through guide holes.
- 2. Attach Bottom Support Leg (F) to Sofa Seat (C) using Bolts (2), Lock Washers (3) and Washers (4) through guide holes.
- 3. Use Allen Key (5) to tighten Bolts. Do not over-tighten.

# Assembly

# Model # AXCSOFMOR72-CG



Note: Leveler on bottom of leg can be adjusted if floor is uneven.

# **SIMPL**HOME

# **Morrison / Brixley / Ryleigh**

# Mid Century Ottoman

Model # AXCOTMOR-CG





Wynde







# Assembly

## Model # AXCOTMOR-CG

### Step 1



- 1. Attach Legs (B) to Ottoman Seat (A) using Bolts (1), Lock Washers (2) and Washers (3) through guide holes.
- 2. Use Allen Key (4) to tighten Bolts. Do not over-tighten.