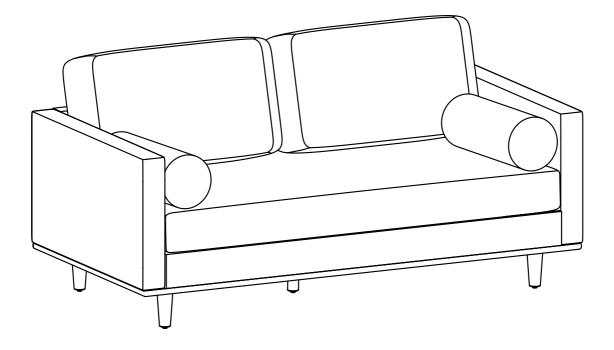

ase of assembly.

# **Care & Maintenance**

Wipe regularly with clean water and a damp, clean, soft white cloth.

General cleaning can be done as needed with a mild detergent and water solution. Always rinse with clean water and dry.

For heavy soiling, dampen a soft white cloth or soft bristle brush.

Use care as scrubbing can damage the surface.

More difficult stains can be treated, but this should be occasional, not daily cleaning. ANY cleaning solution used must be removed with clean water and a clean white cloth. Cleaning residue left on the material can cause it to dry out and crack or affect the color. DO NOT use any cleaners with corrosive ingredients (lye, acids or ammonia).

# **SIMPL**HOME

# **Morrison / Brixley / Ryleigh**

# 72 inch Mid Century Sofa

Model # AXCSOFMOR72-CG



#### brooklyn + max

Wynde

### Pre-Assembly Information

#### Model # AXCSOFMOR72-CG





# Assembly

### Model # AXCSOFMOR72-CG



- 1. Attach Legs (E) to Sofa Seat (C) using Bolts (1), Lock Washers (3) and Washers (4) through guide holes.
- 2. Attach Bottom Support Leg (F) to Sofa Seat (C) using Bolts (2), Lock Washers (3) and Washers (4) through guide holes.
- 3. Use Allen Key (5) to tighten Bolts. Do not over-tighten.

# Assembly

# Model # AXCSOFMOR72-CG



Note: Leveler on bottom of leg can be adjusted if floor is uneven.

# **SIMPL**HOME

# **Morrison / Brixley / Ryleigh**

# Mid Century Ottoman

Model # AXCOTMOR-CG





Wynde







# Assembly

## Model # AXCOTMOR-CG

### Step 1



- 1. Attach Legs (B) to Ottoman Seat (A) using Bolts (1), Lock Washers (2) and Washers (3) through