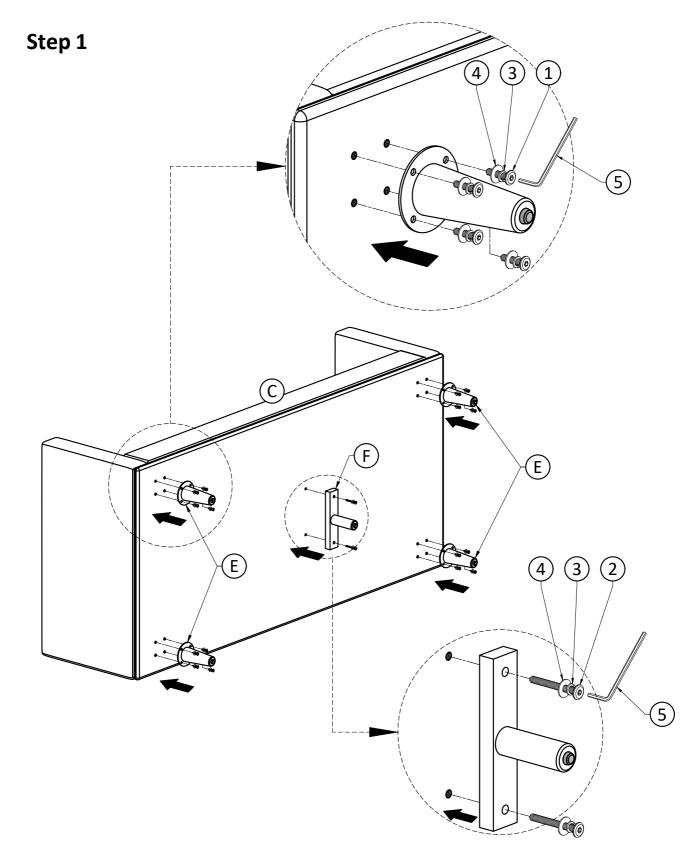

# Assembly

### Model # AXCSOFMOR72-CG

- 1. Attach Legs (E) to Sofa Seat (C) using Bolts (1), Lock Washers (3) and Washers (4) through guide holes.
- 2. Attach Bottom Support Leg (F) to Sofa Seat (C) using Bolts (2), Lock Washers (3) and Washers (4) through guide holes.
- 3. Use Allen Key (5) to tighten Bolts. Do not over-tighten.