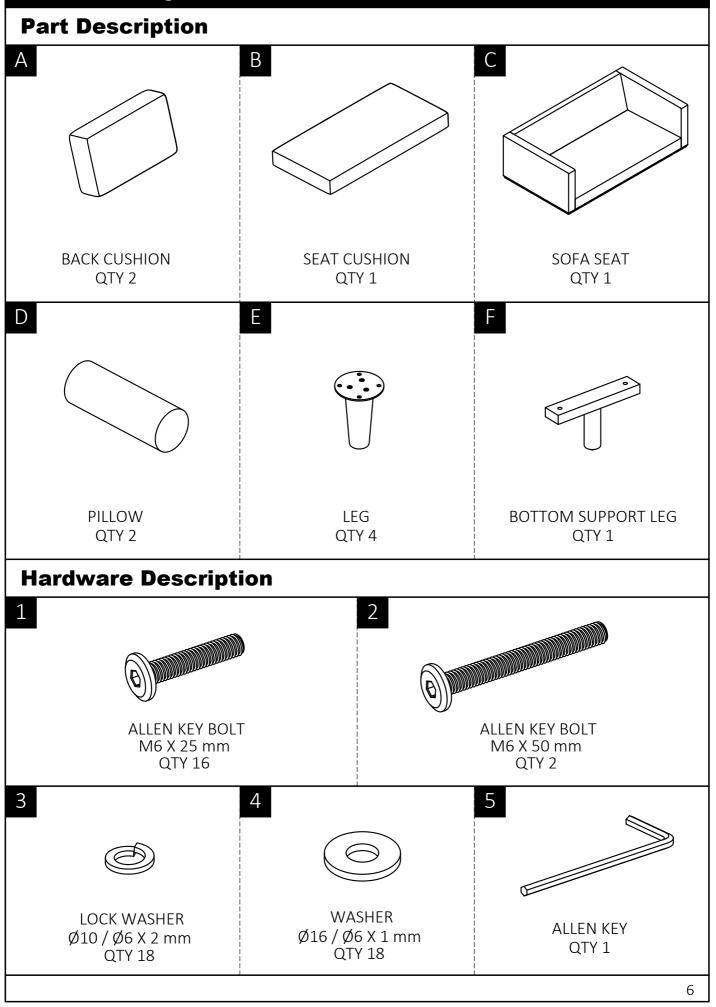

# Assembly

### Model # AXCSOFMOR72-CG

- 1. Attach Legs (E) to Sofa Seat (C) using Bolts (1), Lock Washers (3) and Washers (4) through guide holes.
- 2. Attach Bottom Support Leg (F) to Sofa Seat (C) using Bolts (2), Lock Washers (3) and Washers (4) through guide holes.
- 3. Use Allen Key (5) to tighten Bolts. Do not over-tighten.