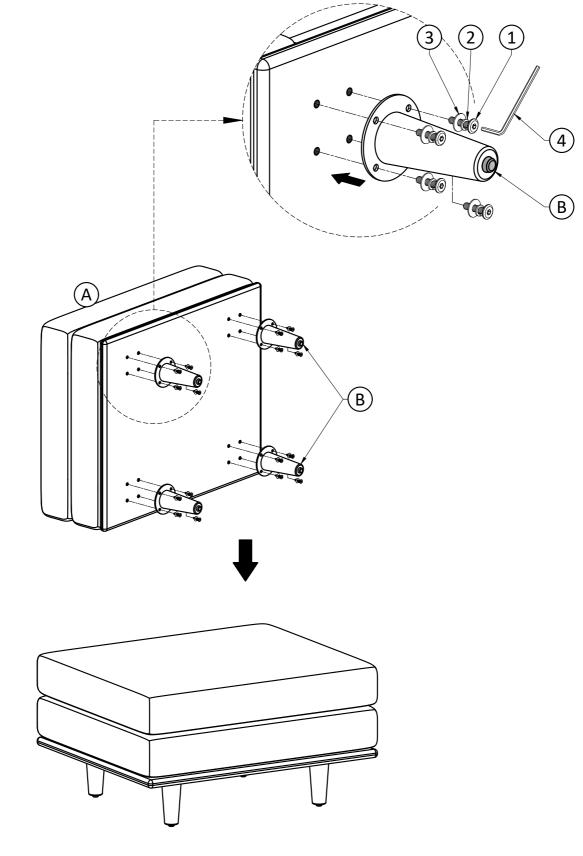

# Assembly

## Model # AXCOTMOR-CG

### Step 1

- 1. Attach Legs (B) to Ottoman Seat (A) using Bolts (1), Lock Washers (2) and Washers (3) through guide holes.
- 2. Use Allen Key (4) to tighten Bolts. Do not over-tighten.