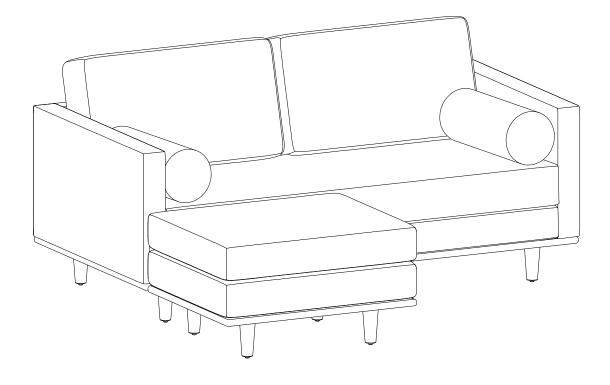

#### Morrison 72 inch Mid Century Sofa with Ottoman Set

MODEL # AXCSWOMOR72-CG

Wyndent

brooklyn + max 🍡