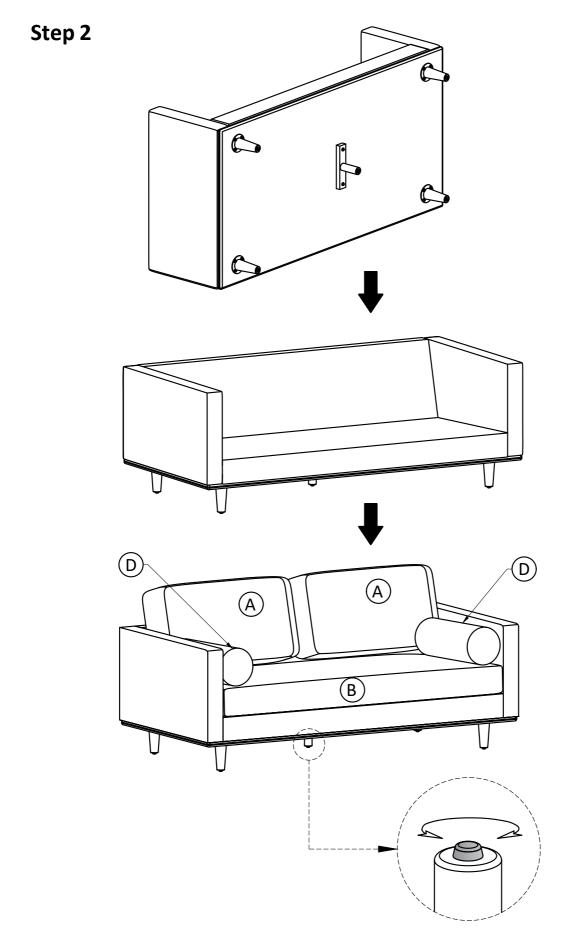

# Assembly

# Model # AXCSOFMOR72-CG

Note: Leveler on bottom of leg can be adjusted if floor is uneven.