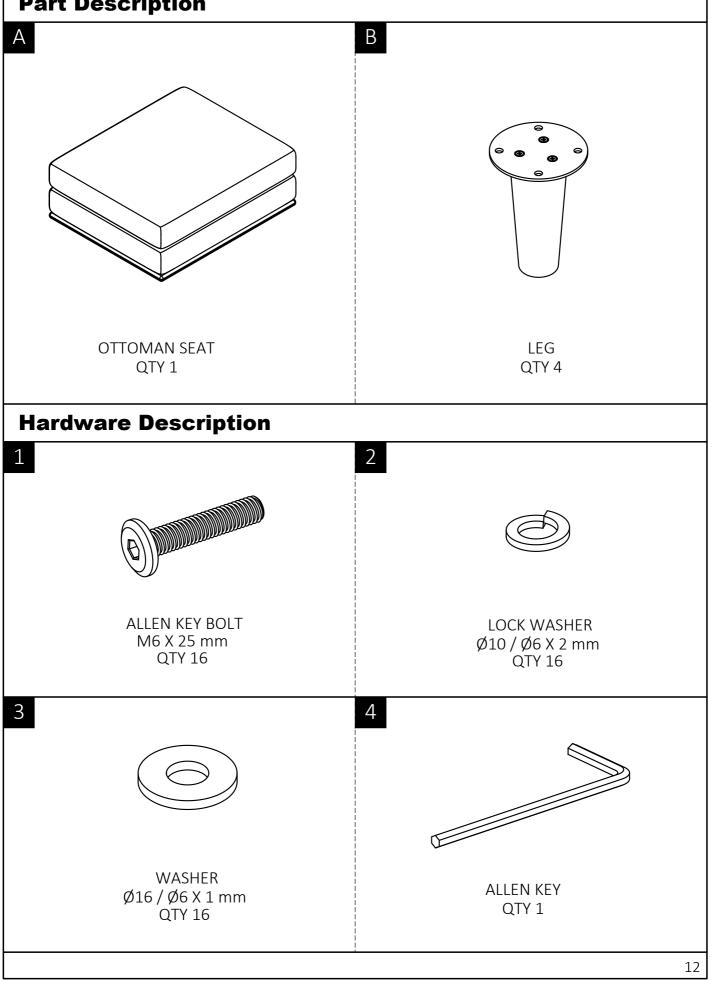

## Model # AXCOTMOR-CG

### Step 1

- 1. Attach Legs (B) to Ottoman Seat (A) using Bolts (1), Lock Washers (2) and Washers (3) through guide holes.
- 2. Use Allen Key (4) to tighten Bolts. Do not over-tighten.