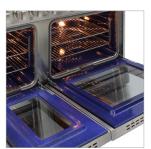

Large Knobs

Stainless Exterior with Grill

Blue Porcelain Interior with Halogen Lights

Continuous Grates