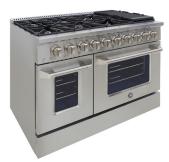

## BRAMA 48-INCH GAS RANGE (STAINLESS)

Show off your kitchen with this beautiful Brama 48-Inch Gas Range. The modern styling of this compact stainless gas oven will be a perfect fit for any kitchen space. Features of this unit include large knobs, dual burner, continuous grates, 8 sealed burners, plancha/grill, 3.5 and 2 cu. ft. oven capacity, blue porcelain oven, stainless steel drip pan, and a sleek industrial size pole handle.