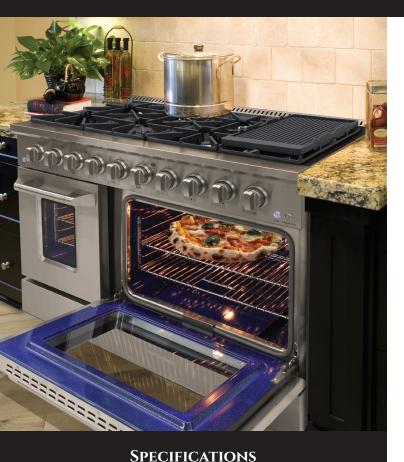

## BRAMA 48-INCH GAS RANGE (STAINLESS)

Show off your kitchen with this beautiful Brama 48-Inch Gas Range. The modern styling of this compact stainless gas oven will be a perfect fit for any kitchen space. Features of this unit include large knobs, dual burner, continuous grates, 8 sealed burners, plancha/grill, 3.5 and 2 cu. ft. oven capacity, blue porcelain oven, stainless steel drip pan, and a sleek industrial size pole handle.

Large Knobs

Stainless Exterior with Grill

Blue Porcelain Interior with Halogen Lights

Continuous Grates