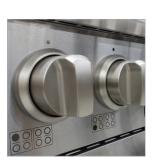

Large Knobs

Stainless Exterior with Grill

Blue Porcelain Interior with Halogen Lights

Continuous Grates