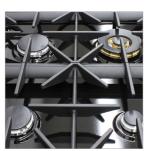

## BRAMA 48-INCH GAS RANGE (STAINLESS)

Show off your kitchen with this beautiful Brama 48-Inch Gas Range. The modern styling of this compact stainless gas oven will be a perfect fit for any kitchen space. Features of this unit include large knobs, dual burner, continuous grates, 8 sealed burners, plancha/grill, 3.5 and 2 cu. ft. oven capacity, blue porcelain oven, stainless steel drip pan, and a sleek industrial size pole handle.

Large Knobs

Stainless Exterior with Grill

Blue Porcelain Interior with Halogen Lights

Continuous Grates