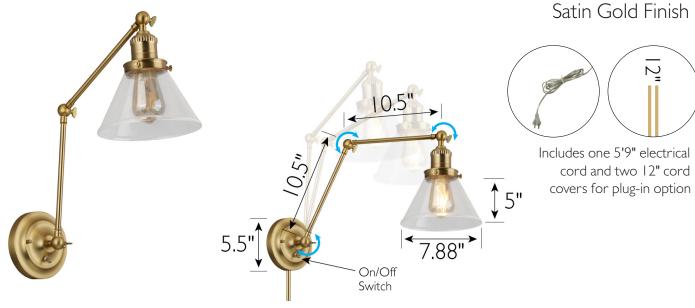

**ASSEMBLED DIMENSIONS:** 38.63"  $H \times 7.88$ "  $L \times 17.25$ " D

WEIGHT: 3.3 lbs.

**BACKPLATE DIMENSIONS:** 5.5" H  $\times$  5.5" W  $\times$  1.75" D

CANOPY/PLATE DIMENSIONS: N/A

GLASS/SHADE DIMENSIONS:  $5" H \times 7.9" L \times 7.9" D$ 