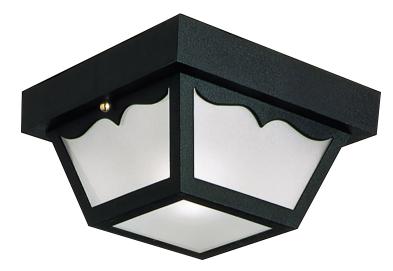

## Two-Light Outdoor Ceiling Light Black

## **SPECIFICATIONS**

| MOUNTING:<br>SLOPED CEILING ADAPTABLE:<br>LAMP TYPE 1:<br>BULB INCLUDED:<br>WATTS PER BULB:                                                        | Flush Mount<br>No<br>2 lamps 60W Incandescent<br>A I 9 Medium base bulb<br>No<br>60W          | LED BRIGHTNESS (LUMENS):<br>LED COLOR CORRELATED TEMPERATURE (CCT):<br>LED COLOR RENDERING INDEX (CRI):<br>LED EFFICACY:<br>LED AVERAGE RATED LIFE: | N/A<br>N/A<br>N/A<br>N/A |
|----------------------------------------------------------------------------------------------------------------------------------------------------|-----------------------------------------------------------------------------------------------|-----------------------------------------------------------------------------------------------------------------------------------------------------|--------------------------|
| TOTAL WATTAGE:<br>DIMMABLE:<br>MATERIAL CONSTRUCTION:<br>ASSEMBLED DIMENSIONS:<br>WEIGHT:                                                          | 20W<br>Yes<br>Steel<br>  0.5" L × 5.5" H × 10.5" D<br>4.02 lbs.                               | ENERGY EFFICIENT:<br>LIGHTING AMPS:<br>VOLTAGE:                                                                                                     | No<br>0.5<br>120V        |
| BACKPLATE DIMENSIONS:<br>CANOPY CEILING DIMENSIONS:<br>GLASS/SHADE DIMENSIONS:<br>GLASS/SHADE MATERIAL:<br>GLASS/SHADE TYPE:<br>GLASS/SHADE COLOR: | N/A<br>1.42" H × 10.16" W × 10.16" D<br>4.02" H × 6.38" L × 8.5" D<br>Glass<br>Frosted<br>N/A |                                                                                                                                                     |                          |
| WARRANTY:<br>UL/ETL CERTIFICATION:<br>WET/DRY/DAMP LISTING:<br>ADA COMPLIANT:                                                                      | 10-Year limited warranty<br>UL<br>Damp<br>No                                                  |                                                                                                                                                     |                          |