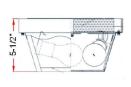

## **SPECIFICATIONS**

| MOUNTING:<br>SLOPED CEILING ADAPTABLE:<br>LAMP TYPE 1:<br>BULB INCLUDED:<br>WATTS PER BULB:                                                        | Flush Mount<br>No<br>2 lamps 60W Incandescent<br>A I 9 Medium base bulb<br>No<br>60W          | LED BRIGHTNESS (LUMENS):<br>LED COLOR CORRELATED TEMPERATURE (CCT):<br>LED COLOR RENDERING INDEX (CRI):<br>LED EFFICACY:<br>LED AVERAGE RATED LIFE: | N/A<br>N/A<br>N/A<br>N/A |
|----------------------------------------------------------------------------------------------------------------------------------------------------|-----------------------------------------------------------------------------------------------|-----------------------------------------------------------------------------------------------------------------------------------------------------|--------------------------|
| TOTAL WATTAGE:<br>DIMMABLE:<br>MATERIAL CONSTRUCTION:<br>ASSEMBLED DIMENSIONS:<br>WEIGHT:                                                          | 20W<br>Yes<br>Steel<br>  0.5" L × 5.5" H × 10.5" D<br>4.02 lbs.                               | ENERGY EFFICIENT:<br>LIGHTING AMPS:<br>VOLTAGE:                                                                                                     | No<br>0.5<br>120V        |
| BACKPLATE DIMENSIONS:<br>CANOPY CEILING DIMENSIONS:<br>GLASS/SHADE DIMENSIONS:<br>GLASS/SHADE MATERIAL:<br>GLASS/SHADE TYPE:<br>GLASS/SHADE COLOR: | N/A<br>1.42" H × 10.16" W × 10.16" D<br>4.02" H × 6.38" L × 8.5" D<br>Glass<br>Frosted<br>N/A |                                                                                                                                                     |                          |
| WARRANTY:<br>UL/ETL CERTIFICATION:<br>WET/DRY/DAMP LISTING:<br>ADA COMPLIANT:                                                                      | 10-Year limited warranty<br>UL<br>Damp<br>No                                                  |                                                                                                                                                     |                          |