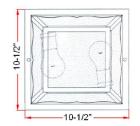

## **SPECIFICATIONS**

| MOUNTING:<br>SLOPED CEILING ADAPTABLE:<br>LAMP TYPE 1:<br>BULB INCLUDED:<br>WATTS PER BULB:                                                        | Flush Mount<br>No<br>2 lamps 60W Incandescent<br>A I 9 Medium base bulb<br>No<br>60W          | LED BRIGHTNESS (LUMENS):<br>LED COLOR CORRELATED TEMPERATURE (CCT):<br>LED COLOR RENDERING INDEX (CRI):<br>LED EFFICACY:<br>LED AVERAGE RATED LIFE: | N/A<br>N/A<br>N/A<br>N/A |
|----------------------------------------------------------------------------------------------------------------------------------------------------|-----------------------------------------------------------------------------------------------|-----------------------------------------------------------------------------------------------------------------------------------------------------|--------------------------|
| TOTAL WATTAGE:<br>DIMMABLE:<br>MATERIAL CONSTRUCTION:<br>ASSEMBLED DIMENSIONS:<br>WEIGHT:                                                          | 20W<br>Yes<br>Steel<br>  0.5" L × 5.5" H × 10.5" D<br>4.02 lbs.                               | ENERGY EFFICIENT:<br>LIGHTING AMPS:<br>VOLTAGE:                                                                                                     | No<br>0.5<br>120V        |
| BACKPLATE DIMENSIONS:<br>CANOPY CEILING DIMENSIONS:<br>GLASS/SHADE DIMENSIONS:<br>GLASS/SHADE MATERIAL:<br>GLASS/SHADE TYPE:<br>GLASS/SHADE COLOR: | N/A<br>1.42" H × 10.16" W × 10.16" D<br>4.02" H × 6.38" L × 8.5" D<br>Glass<br>Frosted<br>N/A |                                                                                                                                                     |                          |
| WARRANTY:<br>UL/ETL CERTIFICATION:<br>WET/DRY/DAMP LISTING:<br>ADA COMPLIANT:                                                                      | 10-Year limited warranty<br>UL<br>Damp<br>No                                                  |                                                                                                                                                     |                          |